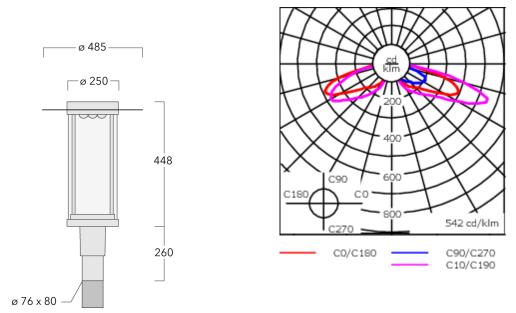

Including 0.5 m cable with a cable connector.

| Weight             | 10.60 kg                      |  |
|--------------------|-------------------------------|--|
| Light distribution | rectangular, side throw [R65] |  |
| Light source       | LED-18/36W / 700 mA - 4000 K  |  |
| CRI                | 80                            |  |
| Power supply       | EC                            |  |
| BUG                | B1 U2 G2                      |  |
| LEDs               | 18                            |  |
| Rated input power  | 41 W                          |  |
| Nominal Lumen (lm) |                               |  |
| LED Lumen          | 310                           |  |
| Total Lumen        | 5580                          |  |
| Tj                 | 85                            |  |
| Rated lumens (lm)  |                               |  |
| LED Lumen          | 258.9                         |  |
| Total Lumen        | 4660                          |  |
| Та                 | 25                            |  |