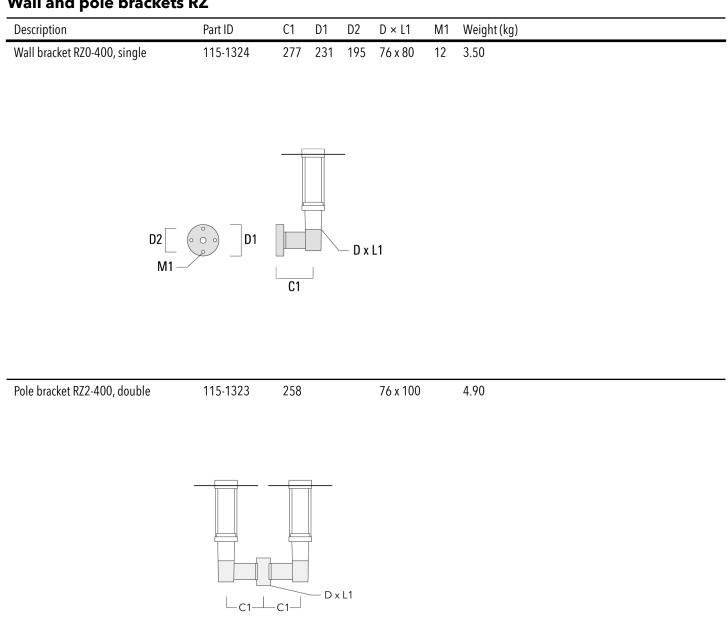

|
|------------------|--------------------------------------------------------------------------------------|
| Driver / Ballast | Integral electronic converter with DALI interface in thermally separated compartment |
| Power factor     | > 0.9                                                                                |

## **Additional information**

| Lifetime   | Ta=25° L90B10 > 90000h                                                               |
|------------|--------------------------------------------------------------------------------------|
| BUG Rating | Please see individual Spec Sheets for classification of Backlight, Uplight and Glare |

# 115-1768

#### ZAT470 LED

### **Mounting Accessories**

### Wall and pole brackets RZ