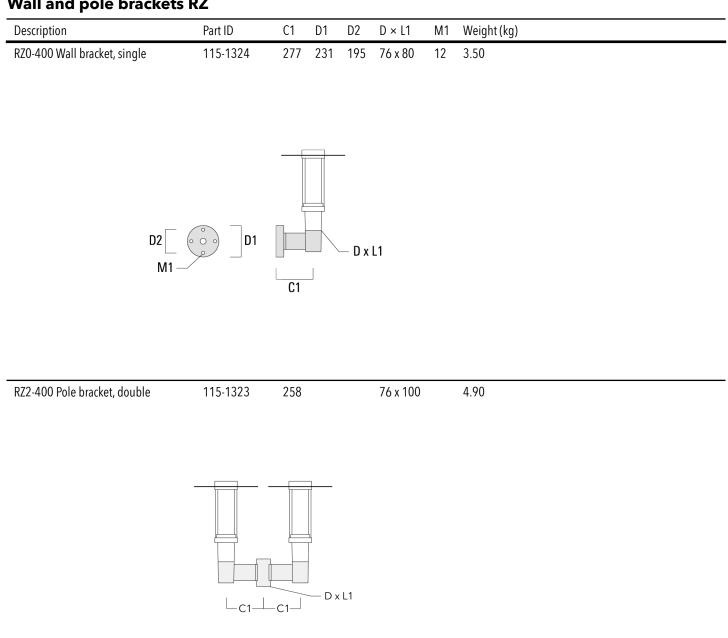

|
| Surge protection | In-pole surge protection SP10 device supplied. Please refer to WE-EF installation instructions for details. Use suffix +A for Integral surge protection. |

# 115-1769

ZAT470 LED



### Additional information

| Lifetime | Ta=40° L90B10 > 90000h                                                                                                                  |
|----------|-----------------------------------------------------------------------------------------------------------------------------------------|
| Warranty | The product is supplied with 10-year warranty. Please refer to the LED Warranty Statement located on www.we-ef.com for further details. |

### 115-1769

#### ZAT470 LED

#### **Mounting Accessories**

#### Wall and pole brackets RZ