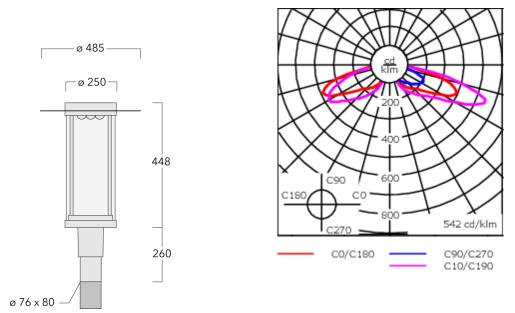

Optional 2200 K version available. To be specified at time of ordering

| Weight             | 10.60 kg                      |
|--------------------|-------------------------------|
| Light distribution | rectangular, side throw [R65] |
| Light source       | LED-18/54W / 1050 mA - 2700 K |
| CRI                | 80                            |
| Power supply       | EC                            |
| LEDs               | 18                            |
| Rated input power  | 59 W                          |
| Nominal Lumen (lm) |                               |
| LED Lumen          | 410                           |
| Total Lumen        | 7380                          |
| Tj                 | 85                            |
| Rated lumens (lm)  |                               |
| LED Lumen          | 342.4                         |
| Total Lumen        | 6163.2                        |
| Та                 | 25                            |