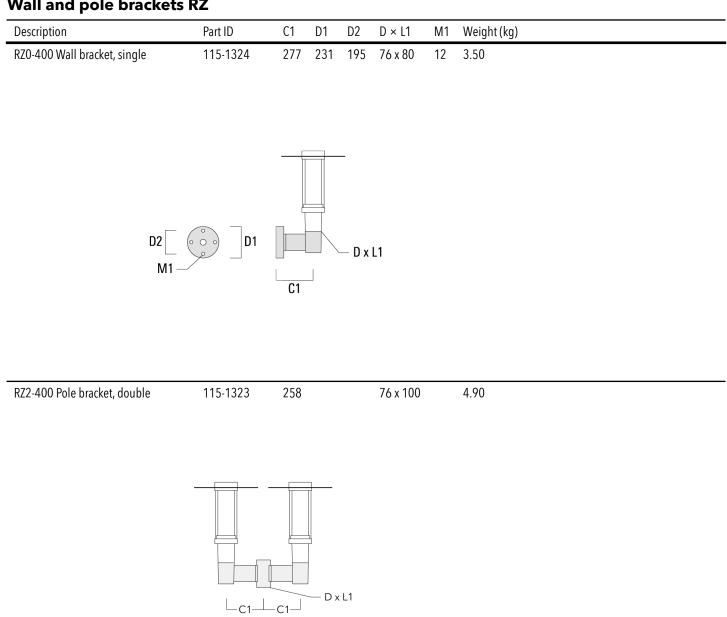

resistance | 5CE                                                     |
| Windage              | 0.205 m <sup>2</sup>                                    |

# **Electrical description**

| Power supply     | 220-240V / 50-60 Hz                    |
|------------------|----------------------------------------|
| Driver / Ballast | Integral EC electronic converter. DALI |
| Power factor     | > 0.9                                  |
| Surge protection | 6/6 kV (optional SP10)                 |

# 115-1769

### ZAT470 LED



# Additional information

| Lifetime                | Ta=25° L90B10 > 90000h |
|-------------------------|------------------------|
| Energy efficiency class | C-D (Light source)     |

# 115-1769

### ZAT470 LED

### **Mounting Accessories**

# Wall and pole brackets RZ