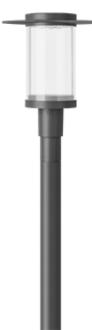

#### Description

IP66, Class I. Class II on request. IK08. Marine-grade, die-cast aluminium alloy. 5CE superior corrosion protection including PCS hardware. Silicone CCG® Controlled Compression Gasket. PMMA main lens. Integral EC electronic converter in thermally separated compartment. DALI. CAD-optimised OLC® One LED Concept optics for superior illumination and glare control. Factory installed LED circuit board. The luminaire is factory-sealed and does not need to be opened during installation.

# Specifications Material description

| Body                 | Marine-grade, die-cast aluminium alloy                  |
|----------------------|---------------------------------------------------------|
| Lens                 | PMMA                                                    |
| Colours              | RAL9004 Signal black                                    |
|                      | RAL9006 White aluminium                                 |
|                      | RAL9007 Grey aluminium                                  |
|                      | RAL7016 Anthracite grey                                 |
|                      | RAL9016 Traffic white                                   |
| Gasket               | Silicone CCG <sup>®</sup> Controlled Compression Gasket |
| Fasteners            | PCS Polymer Coated Stainless Steel Hardware             |
| Ingress protection   | IP66                                                    |
| Impact resistance    | IK08                                                    |
| Corrosion resistance | 5CE                                                     |
| Windage              | 0.205 m <sup>2</sup>                                    |