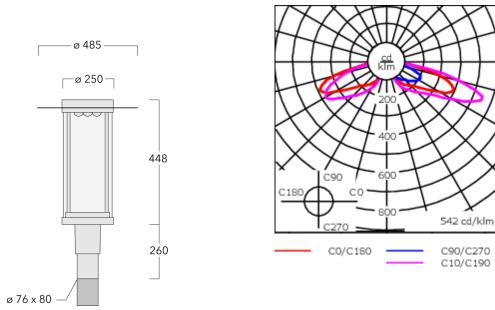

Optional 2200 K version available. To be specified at time of ordering

| Weight             | 10.60 kg                      |
|--------------------|-------------------------------|
| Light distribution | rectangular, side throw [R65] |
| Light source       | LED-18/54W / 1050 mA - 2700 K |
| CRI                | 80                            |
| Power supply       | EC                            |
| LEDs               | 18                            |
| Rated input power  | 59 W                          |
| Nominal Lumen (lm) |                               |
| LED Lumen          | 410                           |
| Total Lumen        | 7380                          |
| Тј                 | 85                            |
| Rated lumens (lm)  |                               |
| LED Lumen          | 342.4                         |
| Total Lumen        | 6163.2                        |
| Та                 | 25                            |