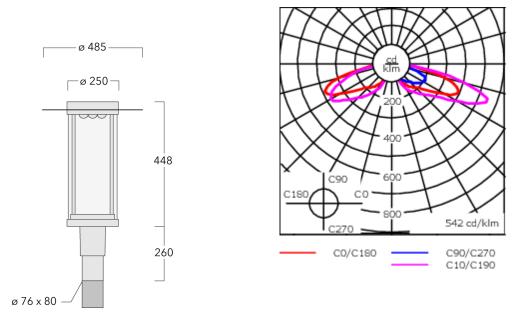

Including 0.5 m cable with a cable connector.

| Weight             | 10.60 kg                      |
|--------------------|-------------------------------|
| Light distribution | rectangular, side throw [R65] |
| Light source       | LED-18/54W / 1050 mA - 2700 K |
| CRI                | 80                            |
| Power supply       | EC                            |
| BUG                | B2 U3 G3                      |
| LEDs               | 18                            |
| Rated input power  | 59 W                          |
| Nominal Lumen (lm) |                               |
| LED Lumen          | 410                           |
| Total Lumen        | 7380                          |
| Тј                 | 85                            |
| Rated lumens (lm)  |                               |
| LED Lumen          | 342.4                         |
| Total Lumen        | 6163.2                        |
| Та                 | 25                            |