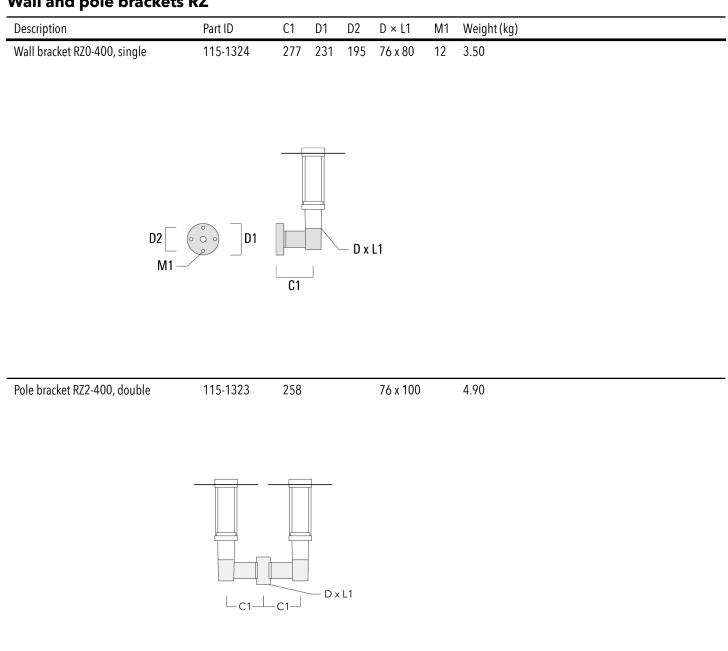

|

#### **Electrical description**

| Driver / Ballast | Integral electronic converter with DALI interface in thermally separated compartment |
|------------------|--------------------------------------------------------------------------------------|
| Power factor     | > 0.9                                                                                |

### **Additional information**

| Lifetime   | Ta=25° L90B10 > 90000h                                                               |
|------------|--------------------------------------------------------------------------------------|
| BUG Rating | Please see individual Spec Sheets for classification of Backlight, Uplight and Glare |

#### 115-1769

ZAT470 LED

#### **Mounting Accessories**

#### Wall and pole brackets RZ



we-ef