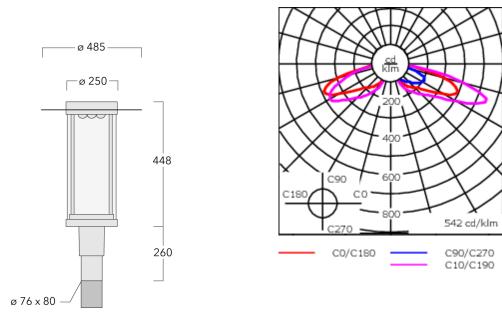

Optional 2200 K version available. To be specified at time of ordering

| Weight             | 10.60 kg                      |  |
|--------------------|-------------------------------|--|
| Light distribution | rectangular, side throw [R65] |  |
| Light source       | LED-18/54W / 1050 mA - 3000 K |  |
| CRI                | 80                            |  |
| Power supply       | EC                            |  |
| LEDs               | 18                            |  |
| Rated input power  | 59 W                          |  |
| Nominal Lumen (lm) |                               |  |
| LED Lumen          | 430                           |  |
| Total Lumen        | 7740                          |  |
| Tj                 | 85                            |  |
| Rated lumens (lm)  |                               |  |
| LED Lumen          | 359.1                         |  |
| Total Lumen        | 6463.9                        |  |
| Та                 | 25                            |  |