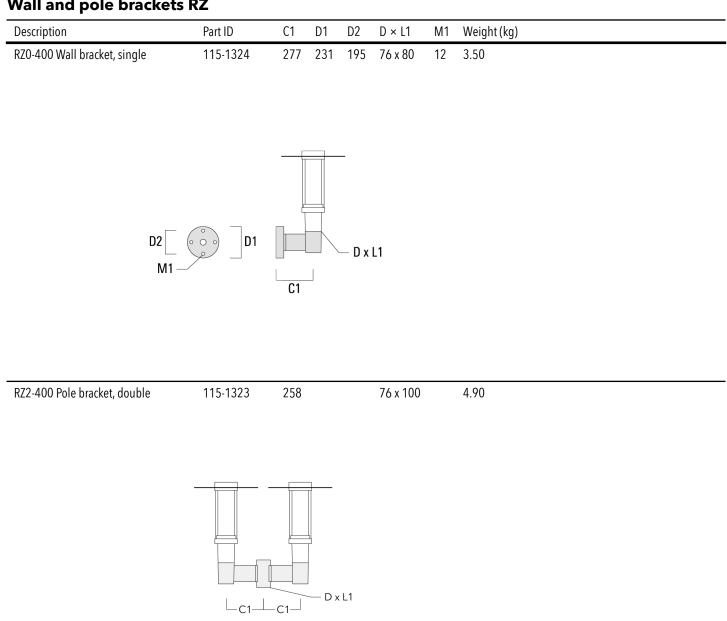

e | 5CE                                                     |
| Windage              | 0.205 m <sup>2</sup>                                    |

# **Electrical description**

| Power supply     | 220-240V / 50-60 Hz                    |
|------------------|----------------------------------------|
| Driver / Ballast | Integral EC electronic converter. DALI |
| Power factor     | > 0.9                                  |
| Surge protection | 6/6 kV (optional SP10)                 |

### 115-1770

#### ZAT470 LED



### Additional information

| Lifetime                | Ta=25° L90B10 > 90000h |
|-------------------------|------------------------|
| Energy efficiency class | C-D (Light source)     |

# 115-1770

#### ZAT470 LED

#### **Mounting Accessories**

#### Wall and pole brackets RZ