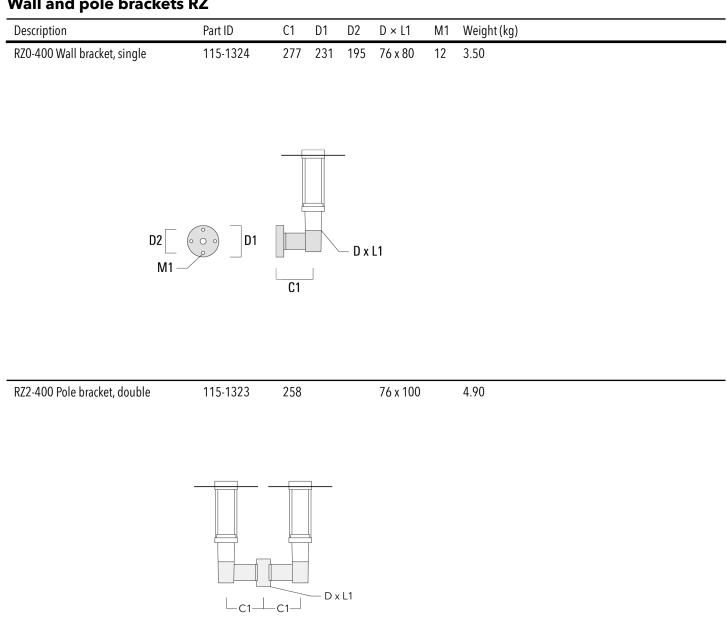

|
| Surge protection | In-pole surge protection SP10 device supplied. Please refer to WE-EF installation instructions for details. Use suffix +A for Integral surge protection. |

# 115-1773

ZAT470 LED



#### Additional information

| Lifetime | Ta=40° L90B10 > 90000h                                                                                                                  |
|----------|-----------------------------------------------------------------------------------------------------------------------------------------|
| Warranty | The product is supplied with 10-year warranty. Please refer to the LED Warranty Statement located on www.we-ef.com for further details. |

### 115-1773

#### ZAT470 LED

#### **Mounting Accessories**

#### Wall and pole brackets RZ



we-ef