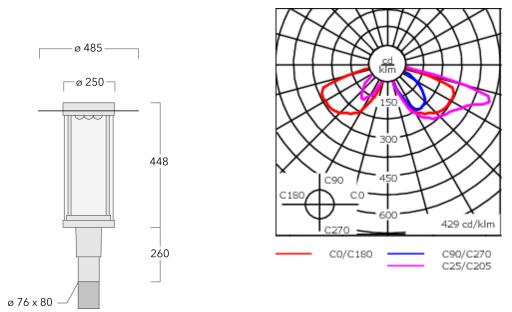

Optional 2200 K version available. To be specified at time of ordering

| Weight             | 10.60 kg                     |  |
|--------------------|------------------------------|--|
| Light distribution | asymmetric, side throw [S65] |  |
| Light source       | LED-18/36W / 700 mA - 3000 K |  |
| CRI                | 80                           |  |
| Power supply       | EC                           |  |
| LEDs               | 18                           |  |
| Rated input power  | 41 W                         |  |
| Nominal Lumen (lm) |                              |  |
| LED Lumen          | 290                          |  |
| Total Lumen        | 5220                         |  |
| Тј                 | 85                           |  |
| Rated lumens (lm)  |                              |  |
| LED Lumen          | 228                          |  |
| Total Lumen        | 4104.7                       |  |
| Та                 | 25                           |  |

### Specifications Material description

| Body                 | Marine-grade, die-cast aluminium alloy                  |
|----------------------|---------------------------------------------------------|
| Lens                 | PMMA                                                    |
| Colours              | RAL9004 Signal black                                    |
|                      | RAL9006 White aluminium                                 |
|                      | RAL9007 Grey aluminium                                  |
| Gasket               | Silicone CCG <sup>®</sup> Controlled Compression Gasket |
| Ingress protection   | IP66                                                    |
| Impact resistance    | IK08                                                    |
| Corrosion resistance | 5CE+Primer                                              |
| Windage              | 0.205 m <sup>2</sup>                                    |