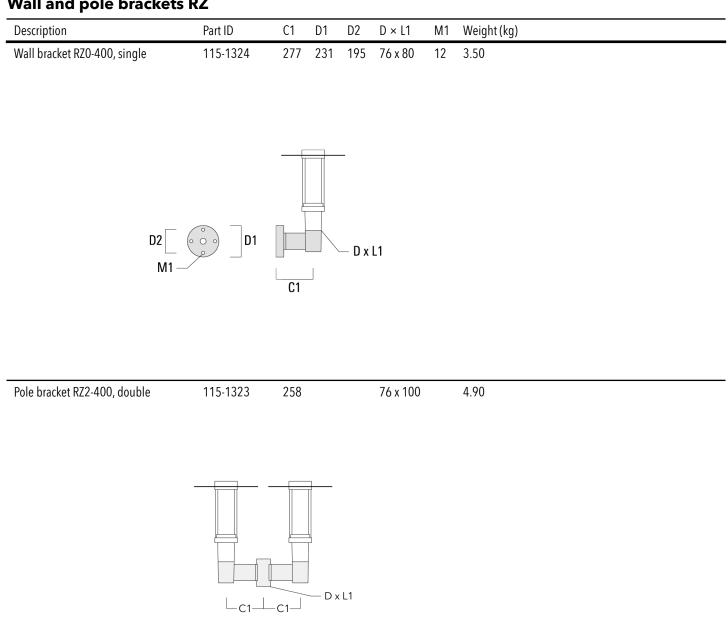

|
|------------------|--------------------------------------------------------------------------------------|
| Driver / Ballast | Integral electronic converter with DALI interface in thermally separated compartment |
| Power factor     | > 0.9                                                                                |

# Additional information

| Lifetime   | Ta=25° L90B10 > 90000h                                                               |
|------------|--------------------------------------------------------------------------------------|
| BUG Rating | Please see individual Spec Sheets for classification of Backlight, Uplight and Glare |

# 115-1773

#### ZAT470 LED

### **Mounting Accessories**

## Wall and pole brackets RZ