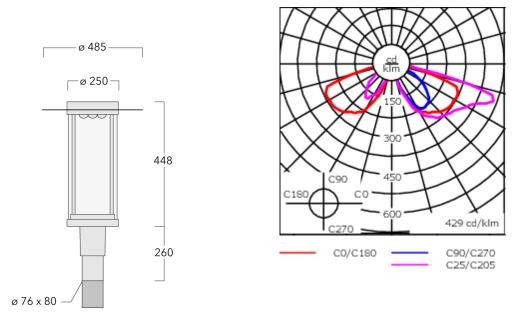

Including 0.5 m cable with a cable connector.

| Weight             | 10.60 kg                     |
|--------------------|------------------------------|
| Light distribution | asymmetric, side throw [S65] |
| Light source       | LED-18/36W / 700 mA - 3000 K |
| CRI                | 80                           |
| Power supply       | EC                           |
| BUG                | B1 U2 G1                     |
| LEDs               | 18                           |
| Rated input power  | 41 W                         |
| Nominal Lumen (lm) |                              |
| LED Lumen          | 290                          |
| Total Lumen        | 5220                         |
| Тј                 | 85                           |
| Rated lumens (lm)  |                              |
| LED Lumen          | 228                          |
| Total Lumen        | 4104.7                       |
| Та                 | 25                           |

# 115-1773 ZAT470 LED

# 115-1773

#### ZAT470 LED