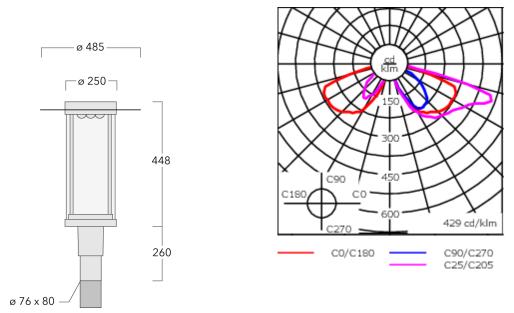

Including 0.5 m cable with a cable connector.

| Weight             | 10.60 kg                     |
|--------------------|------------------------------|
| Light distribution | asymmetric, side throw [S65] |
| Light source       | LED-18/36W / 700 mA - 4000 K |
| CRI                | 80                           |
| Power supply       | EC                           |
| BUG                | B1 U2 G1                     |
| LEDs               | 18                           |
| Rated input power  | 41 W                         |
| Nominal Lumen (lm) |                              |
| LED Lumen          | 310                          |
| Total Lumen        | 5580                         |
| Тј                 | 85                           |
| Rated lumens (lm)  |                              |
| LED Lumen          | 243.8                        |
| Total Lumen        | 4387.7                       |
| Та                 | 25                           |