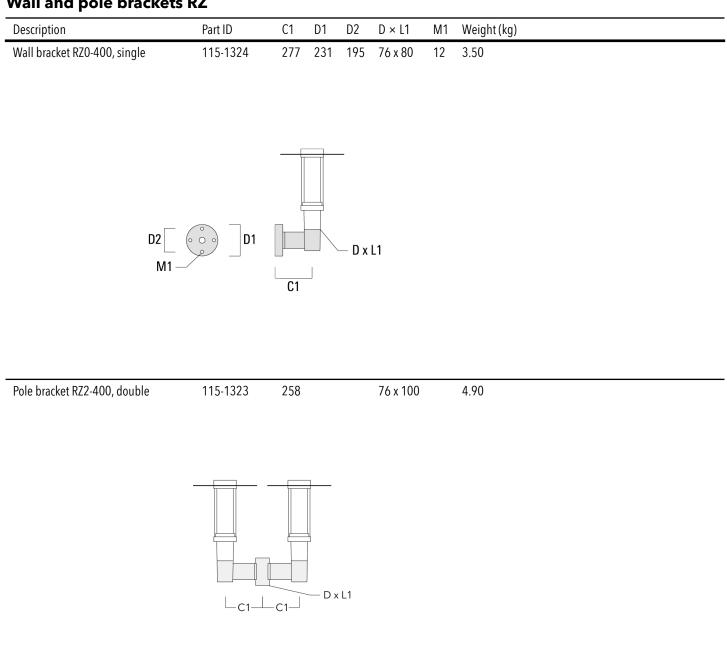

|
|------------------|--------------------------------------------------------------------------------------|
| Driver / Ballast | Integral electronic converter with DALI interface in thermally separated compartment |
| Power factor     | > 0.9                                                                                |

### **Additional information**

| Lifetime   | Ta=25° L90B10 > 90000h                                                               |
|------------|--------------------------------------------------------------------------------------|
| BUG Rating | Please see individual Spec Sheets for classification of Backlight, Uplight and Glare |

#### 115-1774

ZAT470 LED

#### **Mounting Accessories**

#### Wall and pole brackets RZ



we-ef