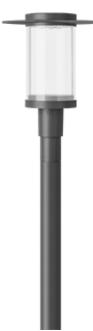

#### Description

IP66, Class I. Class II on request. IK08. Marine-grade, die-cast aluminium alloy. 5CE superior corrosion protection including PCS hardware. Silicone CCG® Controlled Compression Gasket. PMMA main lens. Integral EC electronic converter in thermally separated compartment. DALI. CAD-optimised OLC® One LED Concept optics for superior illumination and glare control. Factory installed LED circuit board. The luminaire is factory-sealed and does not need to be opened during installation.

Optional 2200 K version available. To be specified at time of ordering

| Weight             | 10.60 kg                             |
|--------------------|--------------------------------------|
| Light distribution | asymmetric, side throw beam<br>[S65] |
| Light source       | LED-18/36W / 7