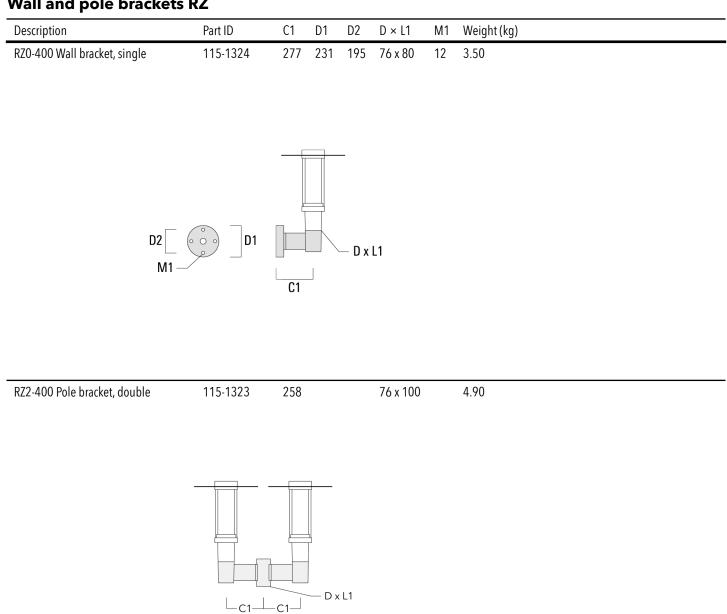

ance | 5CE                                                     |
| Windage              | 0.205 m <sup>2</sup>                                    |

# **Electrical description**

| Power supply     | 220-240V / 50-60 Hz                    |
|------------------|----------------------------------------|
| Driver / Ballast | Integral EC electronic converter. DALI |
| Power factor     | > 0.9                                  |
| Surge protection | 6/6 kV (optional SP10)                 |

### 115-1772

ZAT470 LED



# **Additional information**

| Lifetime                | Ta=25° L90B10 > 90000h |
|-------------------------|------------------------|
| Energy efficiency class | C-D (Light source)     |

# 115-1772

#### ZAT470 LED

#### **Mounting Accessories**

#### Wall and pole brackets RZ