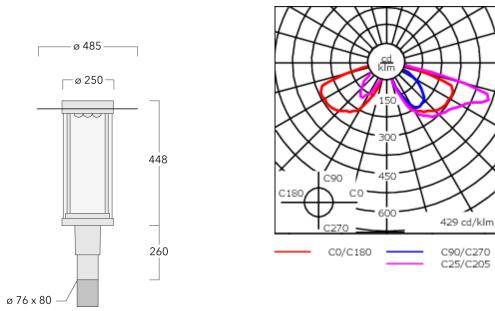

Optional 2200 K version available. To be specified at time of ordering

| Weight             | 10.60 kg                             |
|--------------------|--------------------------------------|
| Light distribution | asymmetric, side throw beam<br>[S65] |
| Light source       | LED-18/36W / 700 mA - 2700 K         |
| CRI                | 80                                   |
| Power supply       | EC                                   |
| LEDs               | 18                                   |
| Rated input power  | 41 W                                 |
| Nominal Lumen (lm) |                                      |
| LED Lumen          | 270                                  |
| Total Lumen        | 4860                                 |
| Тј                 | 85                                   |
| Rated lumens (lm)  |                                      |
| LED Lumen          | 212.3                                |
| Total Lumen        | 3821.6                               |
| Та                 | 25                                   |