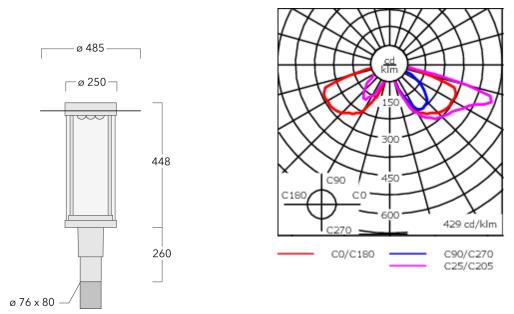

Including 0.5 m cable with a cable connector.

| Weight             | 10.60 kg                     |
|--------------------|------------------------------|
| Light distribution | asymmetric, side throw [S65] |
| Light source       | LED-18/36W / 700 mA - 2700 K |
| CRI                | 80                           |
| Power supply       | EC                           |
| BUG                | B1 U2 G1                     |
| LEDs               | 18                           |
| Rated input power  | 41 W                         |
| Nominal Lumen (lm) |                              |
| LED Lumen          | 270                          |
| Total Lumen        | 4860                         |
| Тј                 | 85                           |
| Rated lumens (lm)  |                              |
| LED Lumen          | 212.3                        |
| Total Lumen        | 3821.6                       |
| Та                 | 25                           |