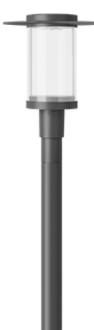

#### Description

IP66, Class I. IK08. Marine-grade, die-cast aluminium alloy. 5CE superior corrosion protection including PCS hardware. PMMA main lens. Silicone CCG<sup>®</sup> Controlled Compression Gasket. Luminaire is factory-sealed and does not need to be opened during installation.

Integral electronic converter with DALI interface in thermally separated compartment. CAD-optimised indirect optics for superior illumination and glare control. Factory installed LED circuit board. Optional 2200 K version available. To be specified at time of ordering.

Including 0.5 m cable with a cable connector.

| Weight             | 10.60 kg                     |
|--------------------|------------------------------|
| Light distribution | asymmetric, side throw [S65] |
| Light source       | LED-1