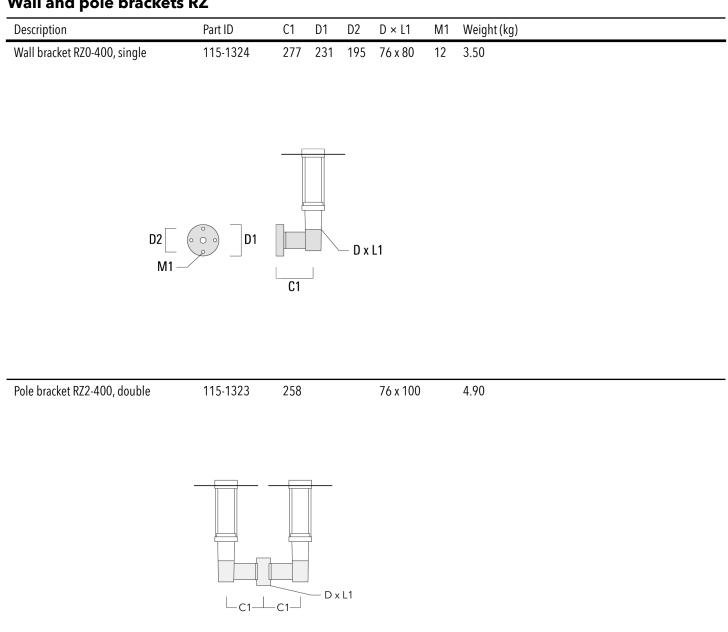

|

## **Electrical description**

| Driver / Ballast | Integral electronic converter with DALI interface in thermally separated compartment |
|------------------|--------------------------------------------------------------------------------------|
| Power factor     | > 0.9                                                                                |

# Additional information

| Lifetime   | Ta=25° L90B10 > 90000h                                                               |
|------------|--------------------------------------------------------------------------------------|
| BUG Rating | Please see individual Spec Sheets for classification of Backlight, Uplight and Glare |

# 115-1772

#### ZAT470 LED

### **Mounting Accessories**

## Wall and pole brackets RZ



we-ef