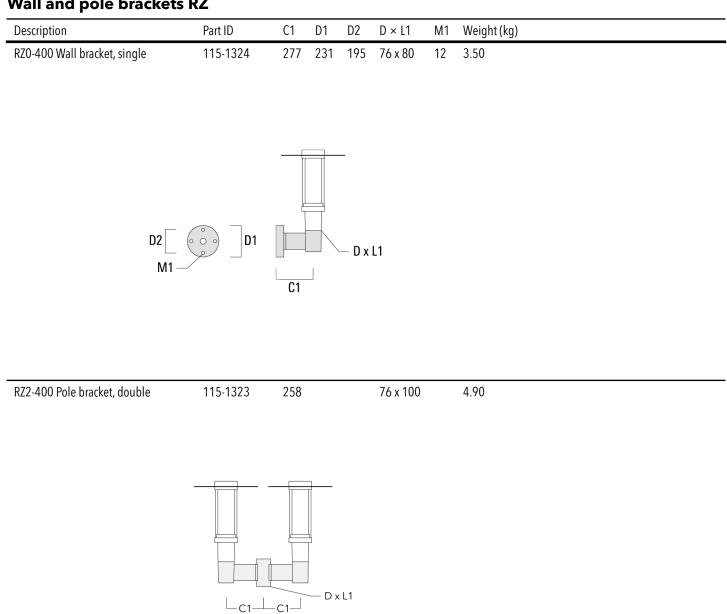

e | 5CE                                                     |
| Windage              | 0.205 m <sup>2</sup>                                    |

# **Electrical description**

| Power supply     | 220-240V / 50-60 Hz                    |
|------------------|----------------------------------------|
| Driver / Ballast | Integral EC electronic converter. DALI |
| Power factor     | > 0.9                                  |
| Surge protection | 6/6 kV (optional SP10)                 |

### 115-1775

ZAT470 LED



## **Additional information**

| Lifetime                | Ta=25° L90B10 > 90000h |
|-------------------------|------------------------|
| Energy efficiency class | C-D (Light source)     |

### 115-1775

#### ZAT470 LED

#### **Mounting Accessories**

#### Wall and pole brackets RZ