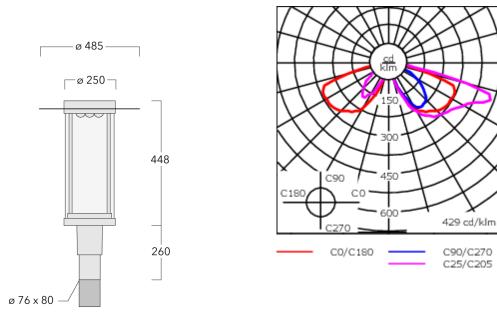

Optional 2200 K version available. To be specified at time of ordering

| Weight             | 10.60 kg                             |
|--------------------|--------------------------------------|
| Light distribution | asymmetric, side throw beam<br>[S65] |
| Light source       | LED-18/54W / 1050 mA - 2700 K        |
| CRI                | 80                                   |
| Power supply       | EC                                   |
| LEDs               | 18                                   |
| Rated input power  | 59 W                                 |
| Nominal Lumen (lm) |                                      |
| LED Lumen          | 410                                  |
| Total Lumen        | 7380                                 |
| Тј                 | 85                                   |
| Rated lumens (lm)  |                                      |
| LED Lumen          | 322.4                                |
| Total Lumen        | 5803.1                               |
| Та                 | 25                                   |