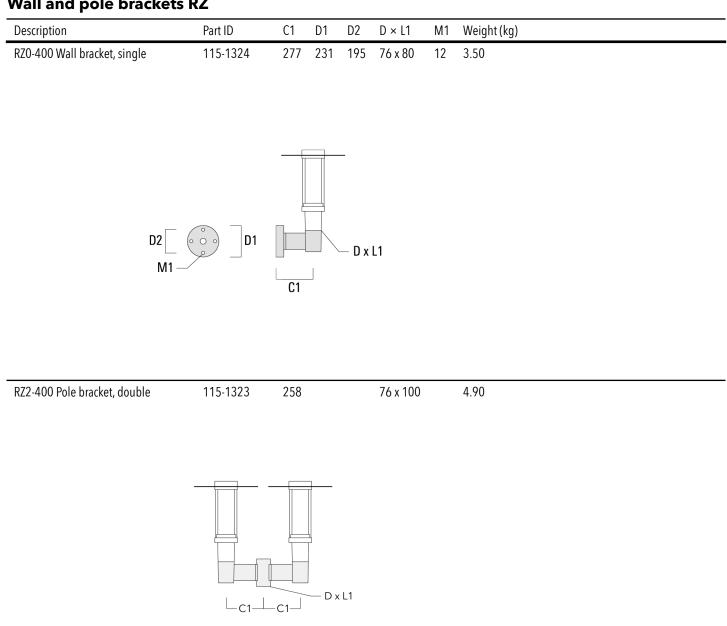

ctions for details. Use suffix +A for Integral surge protection. |

# 115-1776

ZAT470 LED



#### Additional information

| Warranty The product is supplied with 10-year warranty. Please refer to the LED Warranty Statement located on www.we-ef.com for further details. | Lifetime | $Ta=40^{\circ} L90B10 > 90000h$ |
|--------------------------------------------------------------------------------------------------------------------------------------------------|----------|---------------------------------|
|                                                                                                                                                  | Warranty |                                 |

### 115-1776

#### ZAT470 LED

#### **Mounting Accessories**

#### Wall and pole brackets RZ



we-ef