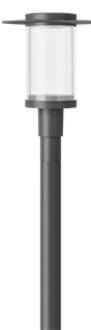

#### Description

IP66, Class I. IK08. Marine-grade, die-cast aluminium alloy. 5CE superior corrosion protection + primer including PCS hardware. Silicone CCG<sup>®</sup> Controlled Compression Gasket. PMMA main lens. Integral EC electronic converter in thermally separated compartment. DALI. CADoptimised OLC<sup>®</sup> One LED Concept optics for superior illumination and glare control. Factory installed LED circuit board. The luminaire is factory-sealed and does not need to be opened during installation.

Optional 2200 K version available. To be specified at time of ordering

| Weight             | 10.60 kg                      |
|--------------------|-------------------------------|
| Light distribution | asymmetric, side throw [S65]  |
| Light source       | LED-18/54W / 1050 mA - 300