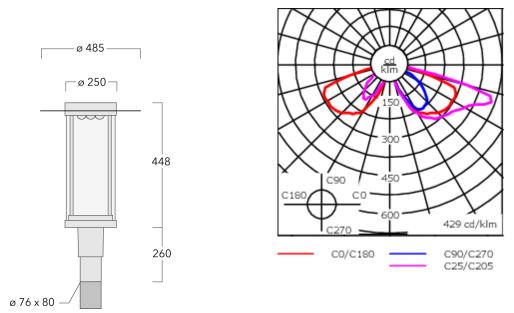

Optional 2200 K version available. To be specified at time of ordering

| Weight             | 10.60 kg                      |
|--------------------|-------------------------------|
| Light distribution | asymmetric, side throw [S65]  |
| Light source       | LED-18/54W / 1050 mA - 3000 K |
| CRI                | 80                            |
| Power supply       | EC                            |
| LEDs               | 18                            |
| Rated input power  | 59 W                          |
| Nominal Lumen (lm) |                               |
| LED Lumen          | 430                           |
| Total Lumen        | 7740                          |
| Tj                 | 85                            |
| Rated lumens (lm)  |                               |
| LED Lumen          | 338.1                         |
| Total Lumen        | 6086.2                        |
| Та                 | 25                            |

## Specifications Material description

| Body                 | Marine-grade, die-cast aluminium alloy                  |
|----------------------|---------------------------------------------------------|
| Lens                 | PMMA                                                    |
| Colours              | RAL9004 Signal black                                    |
|                      | RAL9006 White aluminium                                 |
|                      | RAL9007 Grey aluminium                                  |
| Gasket               | Silicone CCG <sup>®</sup> Controlled Compression Gasket |
| Ingress protection   | IP66                                                    |
| Impact resistance    | IK08                                                    |
| Corrosion resistance | 5CE+Primer                                              |
| Windage              | 0.205 m <sup>2</sup>                                    |