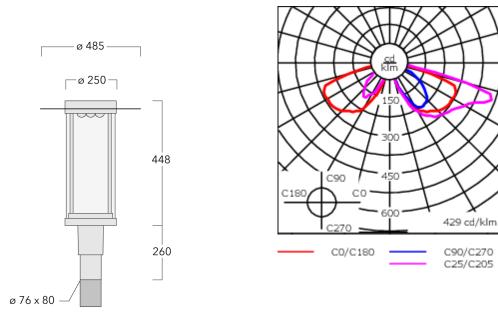

Optional 2200 K version available. To be specified at time of ordering

| Weight             | 10.60 kg                             |
|--------------------|--------------------------------------|
| Light distribution | asymmetric, side throw beam<br>[S65] |
| Light source       | LED-18/54W / 1050 mA - 3000 K        |
| CRI                | 80                                   |
| Power supply       | EC                                   |
| LEDs               | 18                                   |
| Rated input power  | 59 W                                 |
| Nominal Lumen (lm) |                                      |
| LED Lumen          | 430                                  |
| Total Lumen        | 7740                                 |
| Тј                 | 85                                   |
| Rated lumens (lm)  |                                      |
| LED Lumen          | 338.1                                |
| Total Lumen        | 6086.2                               |
| Та                 | 25                                   |