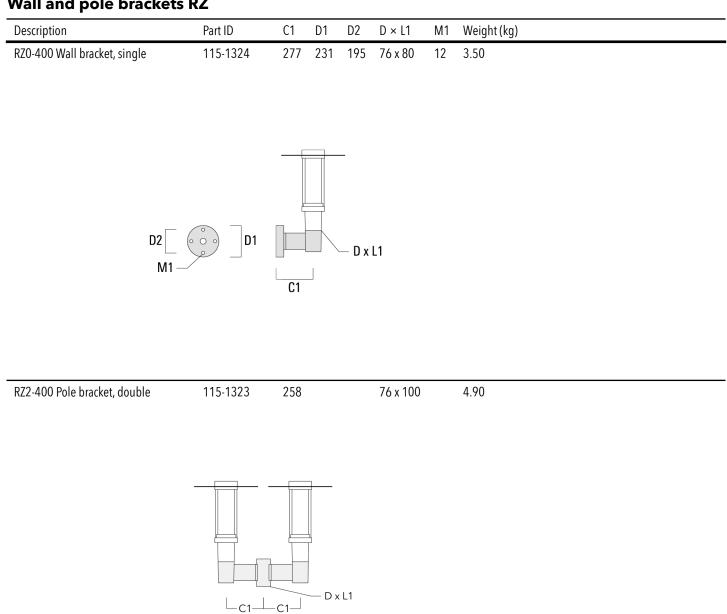

tance | 5CE                                                     |
| Windage              | 0.205 m <sup>2</sup>                                    |

### **Electrical description**

| Power supply     | 220-240V / 50-60 Hz                    |
|------------------|----------------------------------------|
| Driver / Ballast | Integral EC electronic converter. DALI |
| Power factor     | > 0.9                                  |
| Surge protection | 6/6 kV (optional SP10)                 |

### 115-1776

ZAT470 LED



# Additional information

| Lifetime                | Ta=25° L90B10 > 90000h |
|-------------------------|------------------------|
| Energy efficiency class | C-D (Light source)     |

## 115-1776

#### ZAT470 LED

#### **Mounting Accessories**

#### Wall and pole brackets RZ