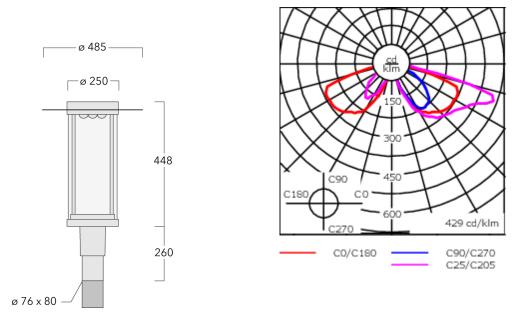

Including 0.5 m cable with a cable connector.

| Weight             | 10.60 kg                      |
|--------------------|-------------------------------|
| Light distribution | asymmetric, side throw [S65]  |
| Light source       | LED-18/54W / 1050 mA - 3000 K |
| CRI                | 80                            |
| Power supply       | EC                            |
| BUG                | B1 U2 G2                      |
| LEDs               | 18                            |
| Rated input power  | 59 W                          |
| Nominal Lumen (lm) |                               |
| LED Lumen          | 430                           |
| Total Lumen        | 7740                          |
| Tj                 | 85                            |
| Rated lumens (lm)  |                               |
| LED Lumen          | 338.1                         |
| Total Lumen        | 6086.2                        |
| Та                 | 25                            |

# Specifications Material description

| Body                 | Marine-grade, die-cast aluminium alloy                  |
|----------------------|---------------------------------------------------------|
| Lens                 | PMMA                                                    |
| Colours              | RAL9004 Signal black                                    |
|                      | RAL9007 Grey aluminium                                  |
|                      | RAL7016 Anthracite grey                                 |
|                      | RAL9016 Traffic white                                   |
| Gasket               | Silicone CCG <sup>®</sup> Controlled Compression Gasket |
| Ingress protection   | IP66                                                    |
| Impact resistance    | IK08                                                    |
| Corrosion resistance | 5CE                                                     |
| Windage              | 0.205 m <sup>2</sup>                                    |