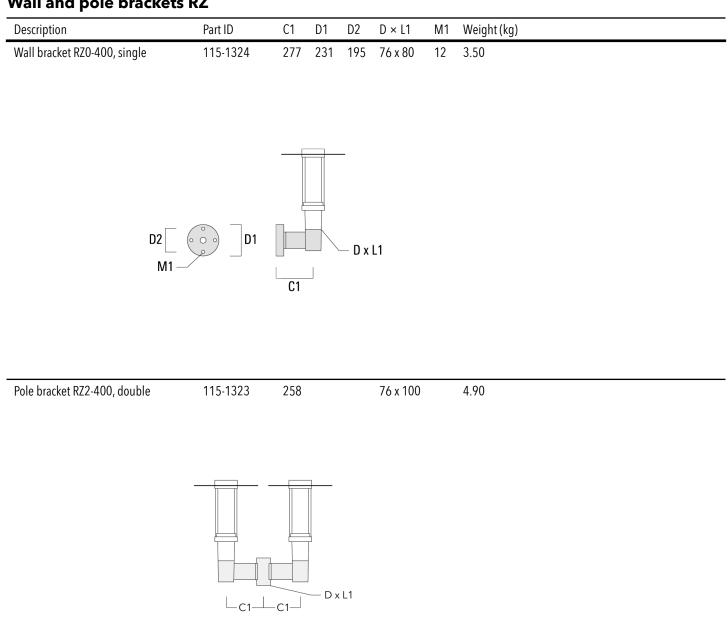

|
|------------------|--------------------------------------------------------------------------------------|
| Driver / Ballast | Integral electronic converter with DALI interface in thermally separated compartment |
| Power factor     | > 0.9                                                                                |

# **Additional information**

| Lifetime   | Ta=25° L90B10 > 90000h                                                               |
|------------|--------------------------------------------------------------------------------------|
| BUG Rating | Please see individual Spec Sheets for classification of Backlight, Uplight and Glare |

# 115-1776

#### ZAT470 LED

### **Mounting Accessories**

## Wall and pole brackets RZ