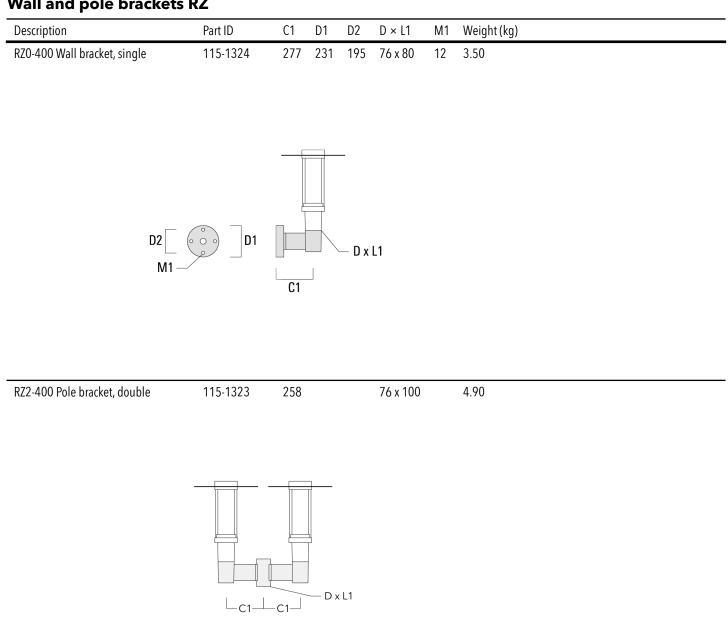

|
| Surge protection | In-pole surge protection SP10 device supplied. Please refer to WE-EF installation instructions for details. Use suffix +A for Integral surge protection. |

# 115-1777

ZAT470 LED



### Additional information

| Lifetime | Ta=40° L90B10 > 90000h                                                                                                                  |
|----------|-----------------------------------------------------------------------------------------------------------------------------------------|
| Warranty | The product is supplied with 10-year warranty. Please refer to the LED Warranty Statement located on www.we-ef.com for further details. |

### 115-1777

#### ZAT470 LED

#### **Mounting Accessories**

### Wall and pole brackets RZ