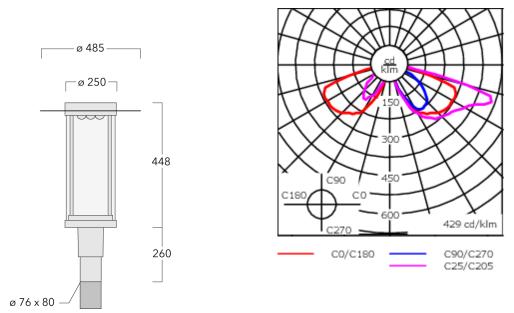

Optional 2200 K version available. To be specified at time of ordering

| Weight             | 10.60 kg                      |
|--------------------|-------------------------------|
| Light distribution | asymmetric, side throw [S65]  |
| Light source       | LED-18/54W / 1050 mA - 4000 K |
| CRI                | 80                            |
| Power supply       | EC                            |
| LEDs               | 18                            |
| Rated input power  | 59 W                          |
| Nominal Lumen (lm) |                               |
| LED Lumen          | 450                           |
| Total Lumen        | 8100                          |
| Tj                 | 85                            |
| Rated lumens (lm)  |                               |
| LED Lumen          | 353.8                         |
| Total Lumen        | 6369.3                        |
| Та                 | 25                            |