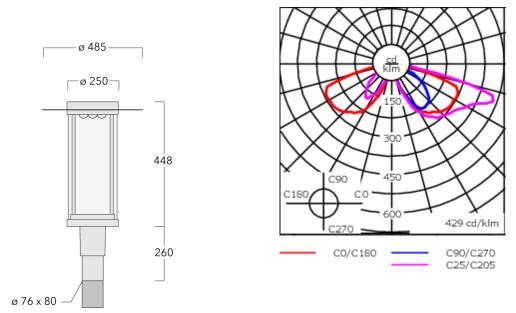

Including 0.5 m cable with a cable connector.

| Weight             | 10.60 kg                      |
|--------------------|-------------------------------|
| Light distribution | asymmetric, side throw [S65]  |
| Light source       | LED-18/54W / 1050 mA - 4000 K |
| CRI                | 80                            |
| Power supply       | EC                            |
| BUG                | B2 U2 G2                      |
| LEDs               | 18                            |
| Rated input power  | 59 W                          |
| Nominal Lumen (lm) |                               |
| LED Lumen          | 450                           |
| Total Lumen        | 8100                          |
| Tj                 | 85                            |
| Rated lumens (lm)  |                               |
| LED Lumen          | 353.8                         |
| Total Lumen        | 6369.3                        |
| Та                 | 25                            |