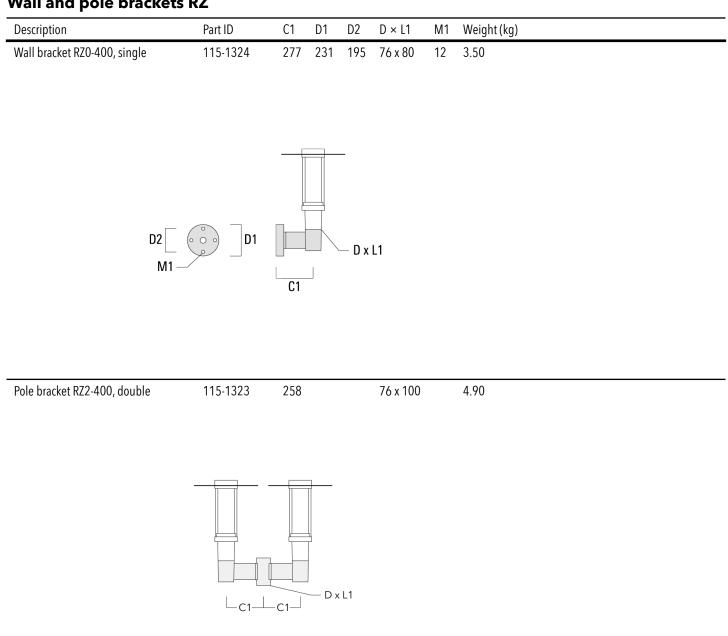

|
|------------------|--------------------------------------------------------------------------------------|
| Driver / Ballast | Integral electronic converter with DALI interface in thermally separated compartment |
| Power factor     | > 0.9                                                                                |

# **Additional information**

| Lifetime   | Ta=25° L90B10 > 90000h                                                               |
|------------|--------------------------------------------------------------------------------------|
| BUG Rating | Please see individual Spec Sheets for classification of Backlight, Uplight and Glare |

## 115-1777

#### ZAT470 LED

#### **Mounting Accessories**

### Wall and pole brackets RZ



we-ef