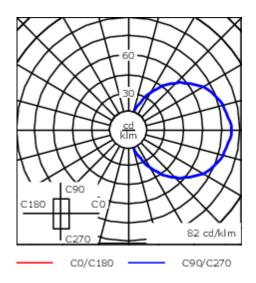

A pre-installation blockout is available and recommended for mounting in concrete walls. To be ordered separately.

Optional 2200 K version available. To be specified at time of ordering.

| Weight             | 1.10 kg                    |
|--------------------|----------------------------|
| Light distribution | diffused distribution      |
| Light source       | LED-6/6W / 350 mA - 2700 K |
| CRI                | 80                         |
| Power supply       | EC                         |
| LEDs               | 6                          |
| Rated input power  | 7.5 W                      |
| Nominal Lumen (lm) |                            |
| LED Lumen          | 145                        |
| Total Lumen        | 870                        |
| Tj                 | 85                         |
| Rated lumens (lm)  |                            |
| LED Lumen          | 34.2                       |
| Total Lumen        | 205.2                      |
| Та                 | 25                         |