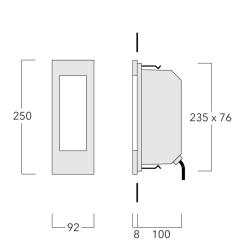

#### **Description**

IP55, Class I. Class II on request. IK10. Marine-grade, diecast aluminium alloy, with polished stainless steel frame. 5CE superior corrosion protection including PCS hardware. Silicone rubber gasket. Polycarbonate main lens. Two cable entries. Factory installed LED circuit board. Integral EC electronic converter.

A pre-installation blockout is available and recommended for mounting in concrete walls. To be ordered separately.

Optional 2200 K version available. To be specified at time of ordering.

| Weight             | 1.10 kg                    |
|--------------------|----------------------------|
| Light distribution | diffused distribution      |
| Light source       | LED-6/6W / 350 mA - 2700 K |
| CRI                | 80                         |
| Power supply       | EC                         |
| LEDs               | 6                          |
| Rated input power  | 7.5 W                      |
| Nominal Lumen (lm) |                            |
| LED Lumen          | 145                        |
| Total Lumen        | 870                        |
| Tj                 | 85                         |
| Rated lumens (lm)  |                            |
| LED Lumen          | 34.2                       |
| Total Lumen        | 205.2                      |
| Та                 | 25                         |