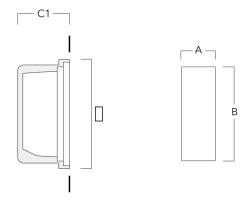

### **Installation blockout**

Installation blockout BST25-I 133-0076 267 132 130