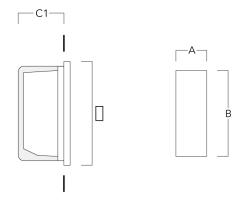

#### **SVO259 LED Stainless steel**

#### **Description**

IP55, Class I. Class II on request. IK10. Marine-grade, diecast aluminium alloy, with polished stainless steel frame. 5CE superior corrosion protection including PCS hardware. Silicone rubber gasket. Polycarbonate main lens. Two cable entries. Factory installed LED circuit board. Integral EC electronic converter.