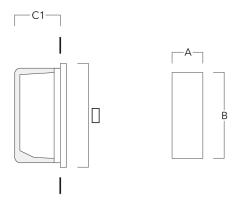

# **Mounting Accessories**

## Installation blockout

| Description                   | Part ID  | Α      | В     | C1    |
|-------------------------------|----------|--------|-------|-------|
| Installation blockout BST25-I | 133-0076 | 10.51" | 5.19" | 5.12" |