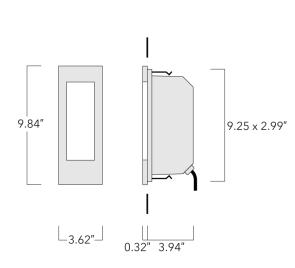

#### **Description**

Vertically oriented, diffused steplight.

ADA (American Disabilities Act) Compliant.

IP55. Class I. IK10. Marine-grade, die-cast aluminum alloy housing, with polished stainless-steel frame. 5CE superior corrosion protection including PCS hardware. Silicone CCG® Controlled Compression Gasket. Opal polycarbonate main lens. Two cable entries. Integral driver. Factory-installed LED circuit board. 0-10V Dimming standard.

Example: XXX-XXXX-9004 (Black)

+ XXX-XXXX (Accessory 1)

| Weight                | 2.40 lb                    |  |  |  |
|-----------------------|----------------------------|--|--|--|
| Light distribution    | diffused distribution      |  |  |  |
| Light source          | LED-6/6W / 350 mA - 2700 K |  |  |  |
| CRI                   | 80                         |  |  |  |
| Power supply          | electronic gear            |  |  |  |
| LEDs                  | 6                          |  |  |  |
| Rated input power     | 7.5 W                      |  |  |  |
| Nominal Lumen (Im)    |                            |  |  |  |
| LED Lumen             | 145                        |  |  |  |
| Total Lumen           | 870                        |  |  |  |
| _Tj                   | 85                         |  |  |  |
| Delivered lumens (Im) |                            |  |  |  |
| LED Lumen             | 34.2                       |  |  |  |
| Total Lumen           | 205.2                      |  |  |  |
| Та                    | 25                         |  |  |  |