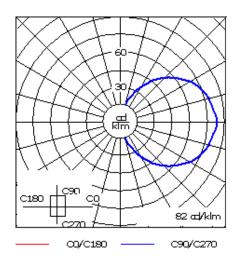

Example: XXX-XXXX-9004 (Black)

+ XXX-XXXX (Accessory 1)

| Weight                | 2.40 lb                    |  |  |  |
|-----------------------|----------------------------|--|--|--|
| Light distribution    | diffused distribution      |  |  |  |
| Light source          | LED-6/6W / 350 mA - 2700 K |  |  |  |
| CRI                   | 80                         |  |  |  |
| Power supply          | electronic gear            |  |  |  |
| LEDs                  | 6                          |  |  |  |
| Rated input power     | 7.5 W                      |  |  |  |
| Nominal Lumen (Im)    |                            |  |  |  |
| LED Lumen             | 145                        |  |  |  |
| Total Lumen           | 870                        |  |  |  |
| _Tj                   | 85                         |  |  |  |
| Delivered lumens (Im) |                            |  |  |  |
| LED Lumen             | 34.2                       |  |  |  |
| Total Lumen           | 205.2                      |  |  |  |
| Та                    | 25                         |  |  |  |