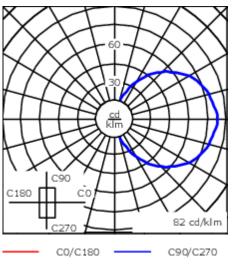

A pre-installation blockout is available and recommended for mounting in concrete walls. To be ordered separately.

Optional 2200 K version available. To be specified at time of ordering.

| Weight             | 0.90 kg                    |  |
|--------------------|----------------------------|--|
| Light distribution | diffused distribution      |  |
| Light source       | LED-4/6W / 500 mA - 2700 K |  |
| CRI                | 80                         |  |
| Power supply       | EC                         |  |
| LEDs               | 4                          |  |
| Rated input power  | 8 W                        |  |
| Nominal Lumen (lm) |                            |  |
| LED Lumen          | 200                        |  |
| Total Lumen        | 800                        |  |
| Tj                 | 85                         |  |
| Rated lumens (lm)  |                            |  |
| LED Lumen          | 47.2                       |  |
| Total Lumen        | 188.6                      |  |
| Та                 | 25                         |  |