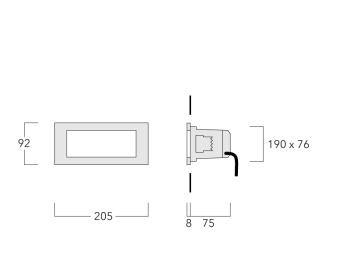

#### STO209 LED Stainless steel

#### Description

IP55, Class I. Class II on request. IK10. Marine-grade, diecast aluminium alloy, with polished stainless steel frame. 5CE superior corrosion protection including PCS hardware. Silicone rubber gasket. Polycarbonate main lens. Two cable entries. Factory installed LED circuit board. Integral EC electronic converter.

A pre-installation blockout is available and recommended for mounting in concrete walls. To be ordered separately.

Optional 2200 K version available. To be specified at time of ordering.

| Weight             | 0.90 kg                    |  |
|--------------------|----------------------------|--|
| Light distribution | diffused distribution      |  |
| Light source       | LED-4/6W / 500 mA - 2700 K |  |
| CRI                | 80                         |  |
| Power supply       | EC                         |  |
| LEDs               | 4                          |  |
| Rated input power  | 8 W                        |  |
| Nominal Lumen (lm) |                            |  |
| LED Lumen          | 200                        |  |
| Total Lumen        | 800                        |  |
| Tj                 | 85                         |  |
| Rated lumens (lm)  |                            |  |
| LED Lumen          | 47.2                       |  |
| Total Lumen        | 188.6                      |  |
| Та                 | 25                         |  |