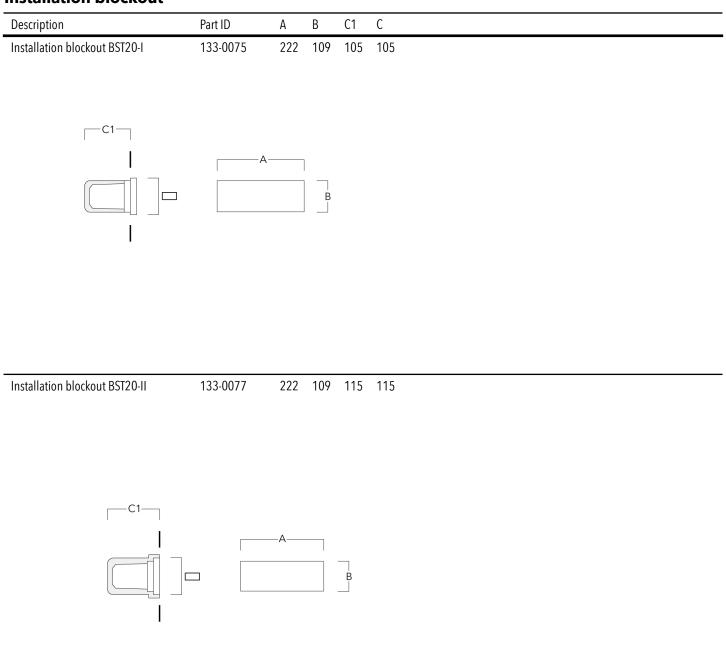

Steel Hardware |
| Ingress protection   | IP55                                        |
| Impact resistance    | IK10                                        |
| Corrosion resistance | 5CE                                         |

#### **Electrical description**

| Power supply     | 220-240V / 50-60 Hz              |
|------------------|----------------------------------|
| Driver / Ballast | Integral EC electronic converter |
| Surge protection | 1/2 kV                           |

#### **Additional information**

| Lifetime                | Ta=25° L80B10 > 54000h |
|-------------------------|------------------------|
| Energy efficiency class | C-D (Light source)     |

### 133-0444

#### **STO209 LED Stainless steel**

# we-ef

### **Mounting Accessories**

#### Installation blockout