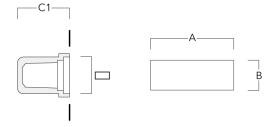

# **Mounting Accessories**

### **Installation blockout**

| Description                   | Part ID  | Α   | В   | C1  | С   |  |  |  |  |  |
|-------------------------------|----------|-----|-----|-----|-----|--|--|--|--|--|
| Installation blockout BST20-I | 133-0075 | 222 | 109 | 105 | 105 |  |  |  |  |  |

Installation blockout BST20-II 133-0077 222 109 115 115