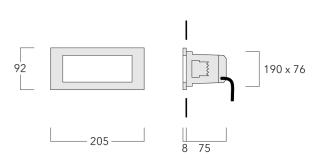

#### **Description**

IP55, Class I. Class II on request. IK10. Marine-grade, diecast aluminium alloy, with polished stainless steel frame. 5CE superior corrosion protection including PCS hardware. Silicone rubber gasket. Polycarbonate main lens. Two cable entries. Factory installed LED circuit board. Integral EC electronic converter.

A pre-installation blockout is available and recommended for mounting in concrete walls. To be ordered separately.

Optional 2200 K version available. To be specified at time of ordering.

| Weight             | 0.90 kg                    |
|--------------------|----------------------------|
| Light distribution | diffused distribution      |
| Light source       | LED-4/6W / 500 mA - 2700 K |
| CRI                | 80                         |
| Power supply       | EC                         |
| LEDs               | 4                          |
| Rated input power  | 8 W                        |
| Nominal Lumen (lm) |                            |
| LED Lumen          | 200                        |
| Total Lumen        | 800                        |
| Tj                 | 85                         |
| Rated lumens (lm)  |                            |
| LED Lumen          | 47.2                       |
| Total Lumen        | 188.6                      |
| Та                 | 25                         |