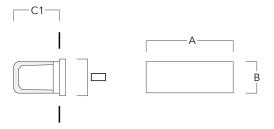

### **Installation blockout**

| Description                   | Part ID  | Α   | В   | C1  | С   |  |  |  |  |  |
|-------------------------------|----------|-----|-----|-----|-----|--|--|--|--|--|
| Installation blockout BST20-I | 133-0075 | 222 | 109 | 105 | 105 |  |  |  |  |  |

Installation blockout BST20-II 133-0077 222 109 115 115