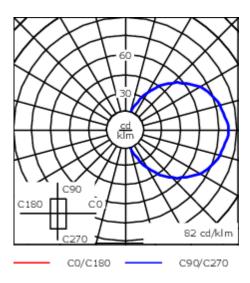

A pre-installation blockout is available and recommended for mounting in concrete walls. To be ordered separately.

Optional 2200 K version available. To be specified at time of ordering.

| Weight             | 0.90 kg                    |
|--------------------|----------------------------|
| Light distribution | diffused distribution      |
| Light source       | LED-4/6W / 500 mA - 2700 K |
| CRI                | 80                         |
| Power supply       | EC                         |
| LEDs               | 4                          |
| Rated input power  | 8 W                        |
| Nominal Lumen (lm) |                            |
| LED Lumen          | 200                        |
| Total Lumen        | 800                        |
| Tj                 | 85                         |
| Rated lumens (lm)  |                            |
| LED Lumen          | 47.2                       |
| Total Lumen        | 188.6                      |
| Та                 | 25                         |