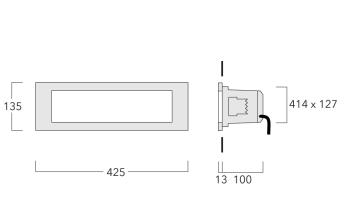

A pre-installation blockout is available and recommended for mounting in concrete walls. To be ordered separately.

| Weight             | 2.30 kg                     |
|--------------------|-----------------------------|
| Light distribution | diffused distribution       |
| Light source       | LED-9/21W / 500 mA - 2700 K |
| CRI                | 80                          |
| Power supply       | EC                          |
| LEDs               | 9                           |
| Rated input power  | 24 W                        |
| Nominal Lumen (lm) |                             |
| LED Lumen          | 302.2                       |
| Total Lumen        | 2720                        |
| Тј                 | 85                          |
| Rated lumens (lm)  |                             |
| LED Lumen          | 83.1                        |
| Total Lumen        | 747.5                       |
| Та                 | 25                          |
|                    |                             |