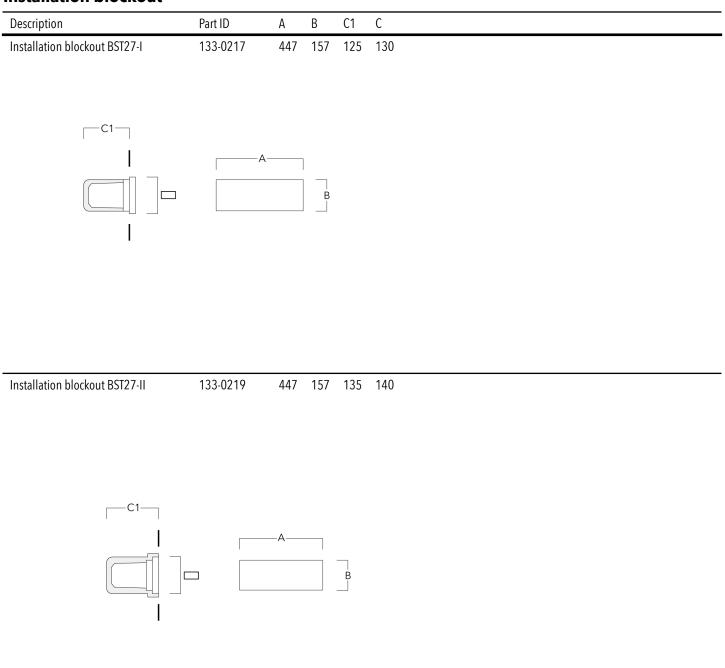

|
| Corrosion resistance | 5CE                                         |

## **Electrical description**

| Power supply     | 220-240V / 50-60 Hz              |
|------------------|----------------------------------|
| Driver / Ballast | Integral EC electronic converter |
| Surge protection | 1/2 kV                           |

## Additional information

| Lifetime                | Ta=25° L80B10 > 54000h |
|-------------------------|------------------------|
| Energy efficiency class | C-D (Light source)     |

#### Fagerhult Lighting Ltd

33-34 Dolben Street, SE1 0UQ London, United Kingdom https://we-ef.com/uk Subject to technical changes and errors. - Generated on 15/08/2025

## 133-0447

STO279 LED

# we-ef

## **Mounting Accessories**

### Installation blockout