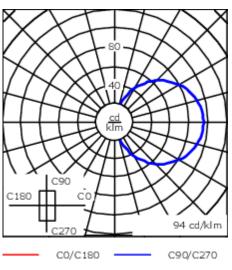

A pre-installation blockout is available and recommended for mounting in concrete walls. To be ordered separately.

| Weight             | 2.30 kg                     |
|--------------------|-----------------------------|
| Light distribution | diffused distribution       |
| Light source       | LED-9/21W / 500 mA - 2700 K |
| CRI                | 80                          |
| Power supply       | EC                          |
| LEDs               | 9                           |
| Rated input power  | 24 W                        |
| Nominal Lumen (lm) |                             |
| LED Lumen          | 302.2                       |
| Total Lumen        | 2720                        |
| Тј                 | 85                          |
| Rated lumens (lm)  |                             |
| LED Lumen          | 83.1                        |
| Total Lumen        | 747.5                       |
| Та                 | 25                          |
|                    |                             |