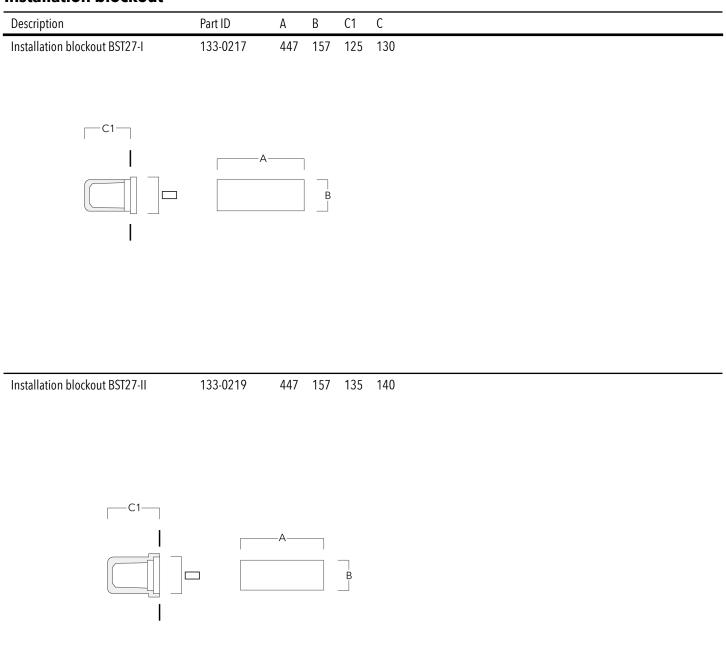

re                           |
| Ingress protection   | IP66                                   |
| Impact resistance    | IK10                                   |
| Corrosion resistance | 5CE                                    |

#### **Electrical description**

| Power supply     | 220-240V / 50-60 Hz              |
|------------------|----------------------------------|
| Driver / Ballast | Integral EC electronic converter |
| Surge protection | 1/2 kV                           |

#### **Additional information**

| Lifetime                | Ta=25° L80B10 > 54000h |
|-------------------------|------------------------|
| Energy efficiency class | C-D (Light source)     |

### 133-0448

#### **STO279 LED Stainless steel**

## we-ef

### **Mounting Accessories**

#### Installation blockout