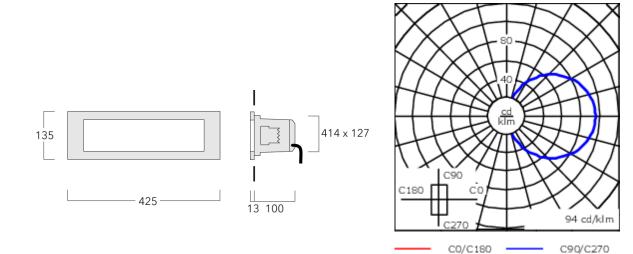

A pre-installation blockout is available and recommended for mounting in concrete walls. To be ordered separately.

Optional 2200 K version available. To be specified at time of ordering.

| Weight             | 2.30 kg                     |  |
|--------------------|-----------------------------|--|
| Light distribution | diffused distribution       |  |
| Light source       | LED-9/21W / 500 mA - 2700 K |  |
| CRI                | 80                          |  |
| Power supply       | EC                          |  |
| LEDs               | 9                           |  |
| Rated input power  | 24 W                        |  |
| Nominal Lumen (lm) |                             |  |
| LED Lumen          | 302.2                       |  |
| Total Lumen        | 2720                        |  |
| Тј                 | 85                          |  |
| Rated lumens (lm)  |                             |  |
| LED Lumen          | 83.1                        |  |
| Total Lumen        | 747.5                       |  |
| Та                 | 25                          |  |