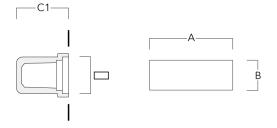

# **Mounting Accessories**

## Installation blockout

| Description                   | Part ID  | Α   | В   | C1  | С   |  |  |  |
|-------------------------------|----------|-----|-----|-----|-----|--|--|--|
| Installation blockout BST25-I | 133-0076 | 267 | 132 | 130 | 130 |  |  |  |

Installation blockout BST25-II 133-0078 267 132 140 140