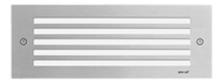

#### STG259 LED Stainless steel

#### **Description**

IP55, Class I. Class II on request. IK10. Marine-grade, diecast aluminium alloy, with polished stainless steel frame. 5CE superior corrosion protection including PCS hardware. Silicone rubber gasket. Polycarbonate main lens. Two cable entries. Factory installed LED circuit board. Integral EC electronic converter.