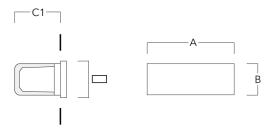

# **Mounting Accessories**

## Installation blockout

| Description                   | Part ID  | Α   | В   | C1  | С   |  |  |  |
|-------------------------------|----------|-----|-----|-----|-----|--|--|--|
| Installation blockout BST25-I | 133-0076 | 267 | 132 | 130 | 130 |  |  |  |

Installation blockout BST25-II 133-0078 267 132 140 140