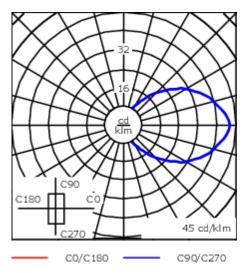

A pre-installation blockout is available and recommended for mounting in concrete walls. To be ordered separately.

Optional 2200 K version available. To be specified at time of ordering.

| Weight             | 1.80 kg                    |  |  |  |  |  |
|--------------------|----------------------------|--|--|--|--|--|
| Light distribution | diffused distribution      |  |  |  |  |  |
| Light source       | LED-6/6W / 350 mA - 2700 K |  |  |  |  |  |
| CRI                | 80                         |  |  |  |  |  |
| Power supply       | EC                         |  |  |  |  |  |
| LEDs               | 6                          |  |  |  |  |  |
| Rated input power  | 7.5 W                      |  |  |  |  |  |
| Nominal Lumen (lm) |                            |  |  |  |  |  |
| LED Lumen          | 145                        |  |  |  |  |  |
| Total Lumen        | 870                        |  |  |  |  |  |
| Tj                 | 85                         |  |  |  |  |  |
| Rated lumens (lm)  |                            |  |  |  |  |  |
| LED Lumen          | 14.8                       |  |  |  |  |  |
| Total Lumen        | 88.8                       |  |  |  |  |  |
| Та                 | 25                         |  |  |  |  |  |