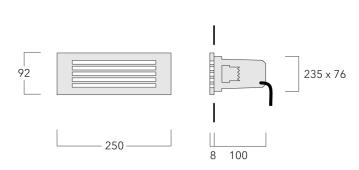

A pre-installation blockout is available and recommended for mounting in concrete walls. To be ordered separately.

Optional 2200 K version available. To be specified at time of ordering.

| Weight             | 1.80 kg                    |  |  |  |  |  |
|--------------------|----------------------------|--|--|--|--|--|
| Light distribution | diffused distribution      |  |  |  |  |  |
| Light source       | LED-6/6W / 350 mA - 2700 K |  |  |  |  |  |
| CRI                | 80                         |  |  |  |  |  |
| Power supply       | EC                         |  |  |  |  |  |
| LEDs               | 6                          |  |  |  |  |  |
| Rated input power  | 7.5 W                      |  |  |  |  |  |
| Nominal Lumen (lm) |                            |  |  |  |  |  |
| LED Lumen          | 145                        |  |  |  |  |  |
| Total Lumen        | 870                        |  |  |  |  |  |
| Tj                 | 85                         |  |  |  |  |  |
| Rated lumens (lm)  |                            |  |  |  |  |  |
| LED Lumen          | 14.8                       |  |  |  |  |  |
| Total Lumen        | 88.8                       |  |  |  |  |  |
| Та                 | 25                         |  |  |  |  |  |