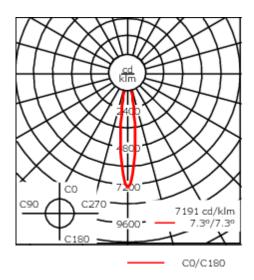

Luminaire suitable for chlorine containing environments e.g. swimming pools, on request. Must be specified at time of ordering.

| Weight             | 2.10 kg                             |
|--------------------|-------------------------------------|
| Light distribution | symmetric, very narrow beam<br>[EE] |
| Light source       | LED-12/24W / 700 mA - 2700 K        |
| CRI                | 80                                  |
| Power supply       | EC                                  |
| LEDs               | 12                                  |
| Rated input power  | 27 W                                |
| Nominal Lumen (lm) |                                     |
| LED Lumen          | 270                                 |
| Total Lumen        | 3240                                |
| Tj                 | 85                                  |
| Rated lumens (lm)  |                                     |
| LED Lumen          | 223.7                               |
| Total Lumen        | 2684.8                              |
| Та                 | 25                                  |