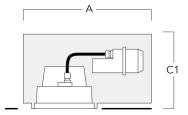

### Installation blockout, flush with shadow line

| Description                     | Part ID  | Α   | В   | C1  |
|---------------------------------|----------|-----|-----|-----|
| Installation blockout BDO22-III | 134-1497 | 383 | 200 | 227 |