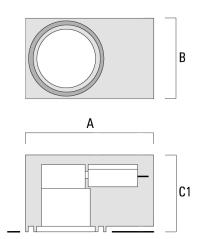

### Installation blockout, flush with shadow line

| Description                     | Part ID  | Α   | В   | C1  |
|---------------------------------|----------|-----|-----|-----|
| Installation blockout BDO22-III | 134-1497 | 383 | 200 | 227 |