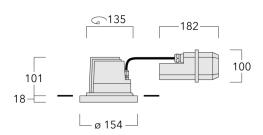

Luminaire suitable for chlorine containing environments e.g. swimming pools, on request. Must be specified at time of ordering.

| Weight             | 2.10 kg                             |
|--------------------|-------------------------------------|
| Light distribution | symmetric, very narrow beam<br>[EE] |
| Light source       | LED-12/24W / 700 mA - 2700 K        |
| CRI                | 80                                  |
| Power supply       | EC                                  |
| LEDs               | 12                                  |
| Rated input power  | 27 W                                |
| Nominal Lumen (lm) |                                     |
| LED Lumen          | 270                                 |
| Total Lumen        | 3240                                |
| Tj                 | 85                                  |
| Rated lumens (lm)  |                                     |
| LED Lumen          | 223.7                               |
| Total Lumen        | 2684.8                              |
| Та                 | 25                                  |