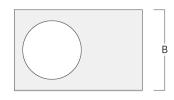

# Installation blockout, proud

| Description                   | Part ID  | Α   | В   | C1  | С   |
|-------------------------------|----------|-----|-----|-----|-----|
| Installation blockout BDO22-I | 134-0797 | 383 | 200 | 209 | 195 |