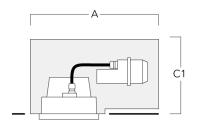

# Installation blockout, proud

| Description                   | Part ID  | Α   | В   | C1  | С   |
|-------------------------------|----------|-----|-----|-----|-----|
| Installation blockout BDO22-I | 134-0797 | 383 | 200 | 209 | 195 |