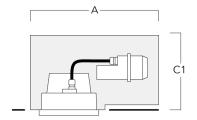

# Installation blockout, proud

| Description                   | Part ID  | А   | В   | C1  | С   |
|-------------------------------|----------|-----|-----|-----|-----|
| Installation blockout BDO22-I | 134-0797 | 383 | 200 | 209 | 195 |