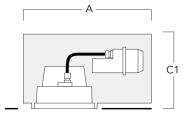

# Installation blockout, flush

| Description               | Part ID      | А   | В   | C1  | С   |
|---------------------------|--------------|-----|-----|-----|-----|
| Installation blockout BDO | -II 134-1161 | 383 | 200 | 227 | 195 |