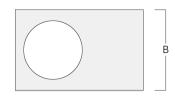

# Installation blockout, flush

| Description               | Part ID      | А   | В   | C1  | С   |
|---------------------------|--------------|-----|-----|-----|-----|
| Installation blockout BDO | -II 134-1161 | 383 | 200 | 227 | 195 |