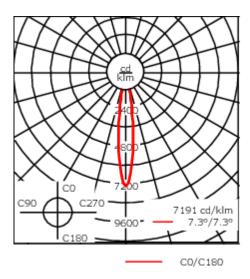

| Weight             | 2.10 kg                             |
|--------------------|-------------------------------------|
| Light distribution | symmetric, very narrow beam<br>[EE] |
| Light source       | LED-12/24W / 700 mA - 2700 K        |
| CRI                | 80                                  |
| Power supply       | EC                                  |
| LEDs               | 12                                  |
| Rated input power  | 27 W                                |
| Nominal Lumen (lm) |                                     |
| LED Lumen          | 270                                 |
| Total Lumen        | 3240                                |
| _Tj                | 85                                  |
| Rated lumens (lm)  |                                     |
| LED Lumen          | 223.7                               |
| Total Lumen        | 2684.8                              |
| Та                 | 25                                  |