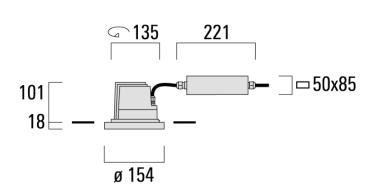

A pre-installation blockout, proud or flush, is available and recommended for mounting in concrete ceilings. To be ordered separately.

2700 K option available on request. Optional 2200 K version available. To be specified at time of ordering.

| Weight             | 2.10 kg                             |
|--------------------|-------------------------------------|
| Light distribution | symmetric, very narrow beam<br>[EE] |
| Light source       | LED-12/24W / 700 mA - 2700 K        |
| CRI                | 80                                  |
| Power supply       | EC                                  |
| LEDs               | 12                                  |
| Rated input power  | 27 W                                |
| Nominal Lumen (lm) |                                     |
| LED Lumen          | 270                                 |
| Total Lumen        | 3240                                |
| _Tj                | 85                                  |
| Rated lumens (lm)  |                                     |
| LED Lumen          | 223.7                               |
| Total Lumen        | 2684.8                              |
| Та                 | 25                                  |