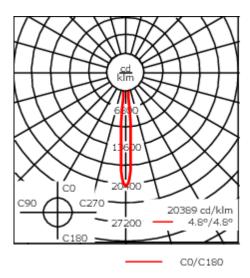

| Weight             | 2.10 kg                                             |
|--------------------|-----------------------------------------------------|
| Light distribution | symmetric, very narrow beam,<br>sharp cut-off [EES] |
| Light source       | LED-12/24W / 700 mA - 2700 K                        |
| CRI                | 80                                                  |
| Power supply       | EC                                                  |
| LEDs               | 12                                                  |
| Rated input power  | 27 W                                                |
| Nominal Lumen (lm) |                                                     |
| LED Lumen          | 270                                                 |
| Total Lumen        | 3240                                                |
| Tj                 | 85                                                  |
| Rated lumens (lm)  |                                                     |
| LED Lumen          | 238.8                                               |
| Total Lumen        | 2865.6                                              |
| Та                 | 25                                                  |