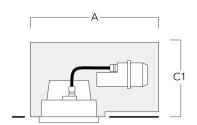

# **Mounting Accessories**

# Installation blockout, proud

| Description                   | Part ID  | А   | В   | C1  | С   |
|-------------------------------|----------|-----|-----|-----|-----|
| Installation blockout BDO22-I | 134-0797 | 383 | 200 | 209 | 195 |