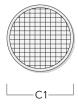

# **Optical Accessories**

#### Surface wash lens

| Description           | Part ID  | C1  |
|-----------------------|----------|-----|
| 10-360-DAC/DOC220-LED | 134-1440 | 105 |