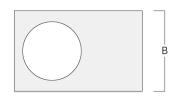

nal information**

| Lifetime | Ta=40° L90B10 > 90000h                                                                                                                  |
|----------|-----------------------------------------------------------------------------------------------------------------------------------------|
| Warranty | The product is supplied with 10-year warranty. Please refer to the LED Warranty Statement located on www.we-ef.com for further details. |

#### **DOC220 LED**



# **Mounting Accessories**

# Installation blockout, proud

| Description                   | Part ID  | А   | В   | C1  | С   |
|-------------------------------|----------|-----|-----|-----|-----|
| Installation blockout BDO22-I | 134-0797 | 383 | 200 | 209 | 195 |





# Installation blockout, flush





#### **DOC220 LED**



# **Optical Accessories**

#### Surface wash lens

| Description           | Part ID  | C1  |
|-----------------------|----------|-----|
| 10-360-DAC/DOC220-LED | 134-1440 | 105 |



# Wallwash lens

| otion Part ID              | C1  |
|----------------------------|-----|
| WW-DAC/DOC220-LED 134-1491 | 105 |



#### **DOC220 LED**



# **Linear spread lens**

| Description           | Part ID  | C1  |
|-----------------------|----------|-----|
| IO-180-DAC/DOC220-LED | 134-1381 | 105 |



#### **DOC220 LED**



# **Control**

#### **DALI** interface

| Description    | Part ID C   |
|----------------|-------------|
| DALI interface | 430-0013 90 |