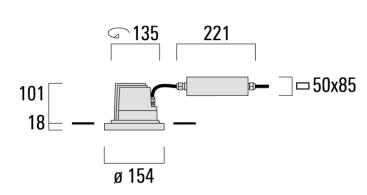

#### **DOC220 LED**

# **Specifications Material description**

Body Marine-grade, die-cast aluminium alloy

Lens Safety glass lens, hinged

Colours RAL9004 Signal black

RAL9006 White aluminium

RAL9007 Grey aluminium

RAL9016 Traffic white

Gasket Silicone rubber gasket

Fasteners PCS Polymer Coated Stainless Steel Hardware (unpainted)

Ingress protection IP66
Impact resistance IK07

Corrosion resistance 5CE+Primer

# **Electrical description**

| Power supply     | 230V / 50 Hz                                                        |
|------------------|---------------------------------------------------------------------|
| Driver / Ballast | Integral EC electronic converter in thermally-separated compartment |