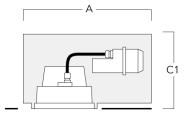

# **Mounting Accessories**

# Installation blockout, proud

| Description                   | Part ID  | А   | В   | C1  | С   |
|-------------------------------|----------|-----|-----|-----|-----|
| Installation blockout BDO22-I | 134-0797 | 383 | 200 | 209 | 195 |