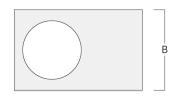

S Polymer Coated Stainless Steel Hardware

Ingress protection IP66
Impact resistance IK07
Corrosion resistance 5CE

### **Electrical description**

Power supply 220-240V / 50-60 Hz

Driver / Ballast Standard. Optional DALI version available. To be specified at time of ordering.

Surge protection 6/6 kV

#### Additional information

Lifetime Ta=25° L90B10 > 90000h

Energy efficiency class C-D (Light source)

#### **Fagerhult Lighting Ltd**

#### **DOC220 LED**



# **Mounting Accessories**

## Installation blockout, proud

| Description                   | Part ID  | Α   | В   | C1  | С   |  |  |  |
|-------------------------------|----------|-----|-----|-----|-----|--|--|--|
| Installation blockout BDO22-I | 134-0797 | 383 | 200 | 209 | 195 |  |  |  |





## Installation blockout, flush





#### **DOC220 LED**



## Installation blockout, flush with shadow line

| Description                     | Part ID  | А   | В   | C1  |
|---------------------------------|----------|-----|-----|-----|
| Installation blockout BDO22-III | 134-1497 | 383 | 200 | 227 |



#### **DOC220 LED**



# **Optical Accessories**

## Flood lens



## Honeycomb louvre

| Pescription      | Part ID C1   |
|------------------|--------------|
| W-DAC/DOC220-LED | 134-1444 105 |



#### **DOC220 LED**



## Wallwash lens

| Description             | Part ID  | C1  |  |  |
|-------------------------|----------|-----|--|--|
| IO-20-WW-DAC/DOC220-LED | 134-1491 | 105 |  |  |



# Linear spread lens

| Description           | Part ID  | C1  |
|-----------------------|----------|-----|
| IO-180-DAC/DOC220-L