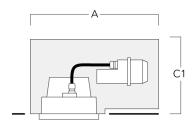

## Installation blockout, proud

| Description                   | Part ID  | Α   | В   | C1  | С   |  |  |  |
|-------------------------------|----------|-----|-----|-----|-----|--|--|--|
| Installation blockout BDO22-I | 134-0797 | 383 | 200 | 209 | 195 |  |  |  |