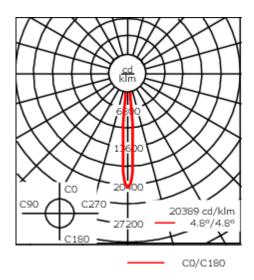

Luminaire suitable for chlorine containing environments e.g. swimming pools, on request. Must be specified at time of ordering.

| Weight             | 2.10 kg                                             |
|--------------------|-----------------------------------------------------|
| Light distribution | symmetric, very narrow beam,<br>sharp cut-off [EES] |
| Light source       | LED-12/24W / 700 mA - 2700 K                        |
| CRI                | 80                                                  |
| Power supply       | EC                                                  |
| LEDs               | 12                                                  |
| Rated input power  | 27 W                                                |
| Nominal Lumen (lm) |                                                     |
| LED Lumen          | 270                                                 |
| Total Lumen        | 3240                                                |
| Tj                 | 85                                                  |
| Rated lumens (lm)  |                                                     |
| LED Lumen          | 238.8                                               |
| Total Lumen        | 2865.6                                              |
| Та                 | 25                                                  |