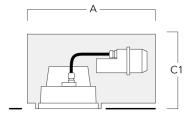

## Installation blockout, flush with shadow line

| Description                     | Part ID  | А   | В   | C1  |
|---------------------------------|----------|-----|-----|-----|
| Installation blockout BDO22-III | 134-1497 | 383 | 200 | 227 |