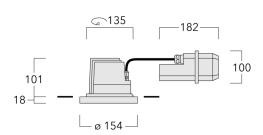

Luminaire suitable for chlorine containing environments e.g. swimming pools, on request. Must be specified at time of ordering.

| Weight             | 2.10 kg                                             |
|--------------------|-----------------------------------------------------|
| Light distribution | symmetric, very narrow beam,<br>sharp cut-off [EES] |
| Light source       | LED-12/24W / 700 mA - 2700 K                        |
| CRI                | 80                                                  |
| Power supply       | EC                                                  |
| LEDs               | 12                                                  |
| Rated input power  | 27 W                                                |
| Nominal Lumen (lm) |                                                     |
| LED Lumen          | 270                                                 |
| Total Lumen        | 3240                                                |
| Tj                 | 85                                                  |
| Rated lumens (lm)  |                                                     |
| LED Lumen          | 238.8                                               |
| Total Lumen        | 2865.6                                              |
| Та                 | 25                                                  |