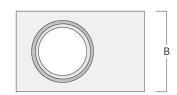

| Weight             | 1.30 kg                     |
|--------------------|-----------------------------|
|                    |                             |
| Light distribution | symmetric, wide beam [B]    |
| Light source       | LED-6/12W / 700 mA - 2700 K |
| CRI                | 80                          |
| Power supply       | EC                          |
| LEDs               | 6                           |
| Rated input power  | 14.5 W                      |
| Nominal Lumen (lm) |                             |
| LED Lumen          | 270                         |
| Total Lumen        | 1620                        |
| Tj                 | 85                          |
| Rated lumens (lm)  |                             |
| LED Lumen          | 209                         |
| Total Lumen        | 1254.2                      |
| Та                 | 25                          |