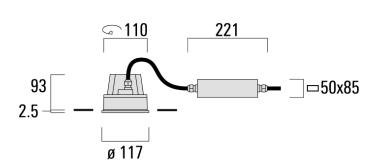

| Weight             | 1.30 kg                     |
|--------------------|-----------------------------|
|                    |                             |
| Light distribution | symmetric, wide beam [B]    |
| Light source       | LED-6/12W / 700 mA - 2700 K |
| CRI                | 80                          |
| Power supply       | EC                          |
| LEDs               | 6                           |
| Rated input power  | 14.5 W                      |
| Nominal Lumen (lm) |                             |
| LED Lumen          | 270                         |
| Total Lumen        | 1620                        |
| Tj                 | 85                          |
| Rated lumens (lm)  |                             |
| LED Lumen          | 209                         |
| Total Lumen        | 1254.2                      |
| Та                 | 25                          |