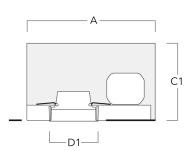

## Installation blockout, flush with shadow line

| Description                     | Part ID  | Α   | В   | C1  | D1  | D2  |
|---------------------------------|----------|-----|-----|-----|-----|-----|
| Installation blockout BDO11-III | 134-1641 | 333 | 232 | 172 | 117 | 148 |