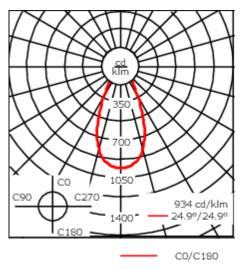

| Weight             | 1.30 kg                     |
|--------------------|-----------------------------|
|                    |                             |
| Light distribution | symmetric, wide beam [B]    |
| Light source       | LED-6/12W / 700 mA - 2700 K |
| CRI                | 80                          |
| Power supply       | EC                          |
| LEDs               | 6                           |
| Rated input power  | 14.5 W                      |
| Nominal Lumen (lm) |                             |
| LED Lumen          | 270                         |
| Total Lumen        | 1620                        |
| Tj                 | 85                          |
| Rated lumens (lm)  |                             |
| LED Lumen          | 209                         |
| Total Lumen        | 1254.2                      |
| Та                 | 25                          |