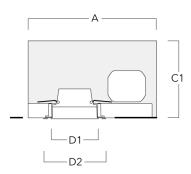

## Installation blockout, flush with shadow line

| Description                     | Part ID  | Α   | В   | C1  | D1  | D2  |
|---------------------------------|----------|-----|-----|-----|-----|-----|
| Installation blockout BDO11-III | 134-1641 | 333 | 232 | 172 | 117 | 148 |

# Installation blockout, proud

| C1 D1   |
|---------|
| 172 117 |