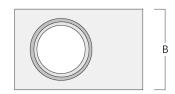

## Installation blockout, flush with shadow line

| Description | Part ID  | Α     | В    | C1   | D1  | D2  |
|-------------|----------|-------|------|------|-----|-----|
| BDO12-III   | 134-1749 | 15.08 | 9.13 | 7.55 | 6.1 | 7.8 |