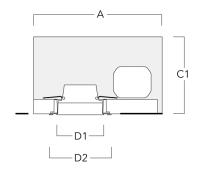

### **DOC120 LED [For Remodel]**

## Installation blockout, flush with shadow line

| Description | Part ID  | Α     | В    | C1   | D1  | D2  |
|-------------|----------|-------|------|------|-----|-----|
| BDO12-III   | 134-1749 | 15.08 | 9.13 | 7.55 | 6.1 | 7.8 |