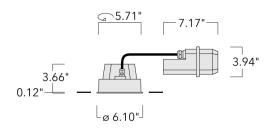

Example: XXX-XXXX - 9004 (Black)

+ XXX-XXXX (Accessory 1)

| Weight                | 5.07 lb                      |
|-----------------------|------------------------------|
| Light distribution    | symmetric, medium beam [M]   |
| Light source          | LED-12/24W / 700 mA - 2700 K |
| CRI                   | 80                           |
| Power supply          | electronic gear              |
| LEDs                  | 12                           |
| Rated input power     | 27 W                         |
| Nominal Lumen (lm)    |                              |
| LED Lumen             | 270                          |
| Total Lumen           | 3240                         |
| Tj                    | 85                           |
| Delivered lumens (lm) |                              |
| LED Lumen             | 232.7                        |
| Total Lumen           | 2791.8                       |
| Та                    | 25                           |
|                       |                              |