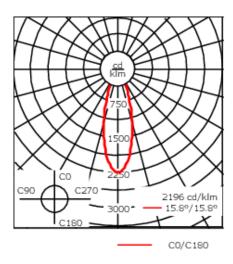

Example: XXX-XXXX - 9004 (Black)

+ XXX-XXXX (Accessory 1)

| Weight                | 5.07 lb                      |
|-----------------------|------------------------------|
| Light distribution    | symmetric, medium beam [M]   |
| Light source          | LED-12/24W / 700 mA - 2700 K |
| CRI                   | 80                           |
| Power supply          | electronic gear              |
| LEDs                  | 12                           |
| Rated input power     | 27 W                         |
| Nominal Lumen (lm)    |                              |
| LED Lumen             | 270                          |
| Total Lumen           | 3240                         |
| Tj                    | 85                           |
| Delivered lumens (lm) |                              |
| LED Lumen             | 232.7                        |
| Total Lumen           | 2791.8                       |
| Та                    | 25                           |
|                       |                              |