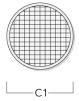

### Wallwash lens

| Description         | Part ID  | C1   |
|---------------------|----------|------|
| IO-20-WW-DOC120-LED | 134-1746 | 4.05 |

—C1—