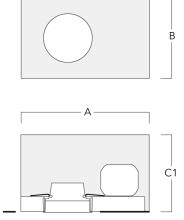

## Installation blockout

| Description | Part ID  | Α    | В    | C1  | D1  |
|-------------|----------|------|------|-----|-----|
| BD012-I     | 134-1748 | 15.1 | 10.7 | 7.6 | 6.1 |

\_D1\_\_