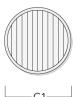

## **Softening Lens**

| Description       | Part ID  | C1   |
|-------------------|----------|------|
| IO-360-DOC120-LED | 134-1747 | 4.05 |

## **Linear spread lens**

| scription Part ID      | C1   |
|------------------------|------|
| 180-DOC120-LED 134-174 | 4.05 |