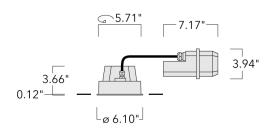

Example: XXX-XXXX - 9004 (Black)

+ XXX-XXXX (Accessory 1)

| Weight                | 5.07 lb                                               |
|-----------------------|-------------------------------------------------------|
| Light distribution    | symmetric, very narrow beam,<br>'sharp cut-off' [VNS] |
| Light source          | LED-12/24W / 700 mA - 2700 K                          |
| CRI                   | 80                                                    |
| Power supply          | electronic gear                                       |
| LEDs                  | 12                                                    |
| Rated input power     | 27 W                                                  |
| Nominal Lumen (lm)    |                                                       |
| LED Lumen             | 270                                                   |
| Total Lumen           | 3240                                                  |
| Tj                    | 85                                                    |
| Delivered lumens (lm) |                                                       |
| LED Lumen             | 238.8                                                 |
| Total Lumen           | 2865.6                                                |
| Та                    | 25                                                    |
|                       |                                                       |