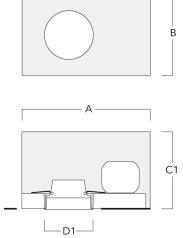

## Installation blockout

| Description | Part ID  | Α    | В    | C1  | D1  |
|-------------|----------|------|------|-----|-----|
| BD012-I     | 134-1748 | 15.1 | 10.7 | 7.6 | 6.1 |

### Installation blockout, flush with shadow line

| Description | Part ID  | Α     | В    | C1   | D1  | 2  |      |
|-------------|----------|-------|------|------|-----|----|------|
| BDO12-III   | 134-1749 | 15.08 | 9.13 | 7.55 | 6.1 | .8 | <br> |