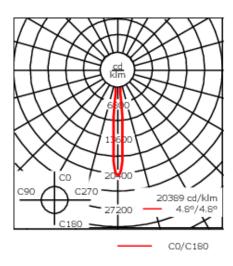

Example: XXX-XXXX - 9004 (Black)

+ XXX-XXXX (Accessory 1)

| Weight                | 5.07 lb                                               |
|-----------------------|-------------------------------------------------------|
| Light distribution    | symmetric, very narrow beam,<br>'sharp cut-off' [VNS] |
| Light source          | LED-12/24W / 700 mA - 2700 K                          |
| CRI                   | 80                                                    |
| Power supply          | electronic gear                                       |
| LEDs                  | 12                                                    |
| Rated input power     | 27 W                                                  |
| Nominal Lumen (lm)    |                                                       |
| LED Lumen             | 270                                                   |
| Total Lumen           | 3240                                                  |
| Tj                    | 85                                                    |
| Delivered lumens (lm) |                                                       |
| LED Lumen             | 238.8                                                 |
| Total Lumen           | 2865.6                                                |
| Та                    | 25                                                    |
|                       |                                                       |