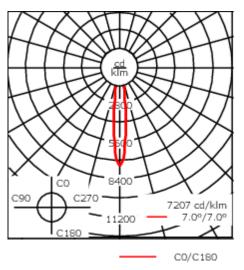

| Weight 4.00 kg  Light distribution symmetric, very narrow beam [EE]  Light source LED-24/48W / 700 mA - 2700 K  CRI 80  Power supply EC  LEDs 24  Rated input power 54 W  Nominal Lumen (Im)  LED Lumen 270  Total Lumen 6480  Tj 85  Rated lumens (Im)  LED Lumen 232.2  Total Lumen 5573.3  Ta 25                                                              |                    |                              |
|------------------------------------------------------------------------------------------------------------------------------------------------------------------------------------------------------------------------------------------------------------------------------------------------------------------------------------------------------------------|--------------------|------------------------------|
| Light source       LED-24/48W / 700 mA - 2700 K         CRI       80         Power supply       EC         LEDs       24         Rated input power       54 W         Nominal Lumen (Im)         LED Lumen       270         Total Lumen       6480         Tj       85         Rated lumens (Im)         LED Lumen       232.2         Total Lumen       5573.3 | Weight             | 4.00 kg                      |
| CRI       80         Power supply       EC         LEDs       24         Rated input power       54 W         Nominal Lumen (Im)         LED Lumen       270         Total Lumen       6480         Tj       85         Rated lumens (Im)         LED Lumen       232.2         Total Lumen       5573.3                                                         | Light distribution |                              |
| Power supply         EC           LEDs         24           Rated input power         54 W           Nominal Lumen (Im)           LED Lumen         270           Total Lumen         6480           Tj         85           Rated lumens (Im)           LED Lumen         232.2           Total Lumen         5573.3                                            | Light source       | LED-24/48W / 700 mA - 2700 K |
| LEDs       24         Rated input power       54 W         Nominal Lumen (Im)         LED Lumen       270         Total Lumen       6480         Tj       85         Rated lumens (Im)         LED Lumen       232.2         Total Lumen       5573.3                                                                                                            | CRI                | 80                           |
| Rated input power         54 W           Nominal Lumen (Im)         270           LED Lumen         6480           Tj         85           Rated lumens (Im)           LED Lumen         232.2           Total Lumen         5573.3                                                                                                                              | Power supply       | EC                           |
| Nominal Lumen (Im)           LED Lumen         270           Total Lumen         6480           Tj         85           Rated lumens (Im)           LED Lumen         232.2           Total Lumen         5573.3                                                                                                                                                 | LEDs               | 24                           |
| LED Lumen       270         Total Lumen       6480         Tj       85         Rated lumens (lm)         LED Lumen       232.2         Total Lumen       5573.3                                                                                                                                                                                                  | Rated input power  | 54 W                         |
| Total Lumen         6480           Tj         85           Rated lumens (lm)           LED Lumen         232.2           Total Lumen         5573.3                                                                                                                                                                                                              | Nominal Lumen (lm) |                              |
| Tj         85           Rated lumens (lm)           LED Lumen         232.2           Total Lumen         5573.3                                                                                                                                                                                                                                                 | LED Lumen          | 270                          |
| Rated lumens (lm)  LED Lumen 232.2  Total Lumen 5573.3                                                                                                                                                                                                                                                                                                           | Total Lumen        | 6480                         |
| LED Lumen 232.2<br>Total Lumen 5573.3                                                                                                                                                                                                                                                                                                                            | _Tj                | 85                           |
| Total Lumen 5573.3                                                                                                                                                                                                                                                                                                                                               | Rated lumens (lm)  |                              |
|                                                                                                                                                                                                                                                                                                                                                                  | LED Lumen          | 232.2                        |
| Ta 25                                                                                                                                                                                                                                                                                                                                                            | Total Lumen        | 5573.3                       |
|                                                                                                                                                                                                                                                                                                                                                                  | Та                 | 25                           |