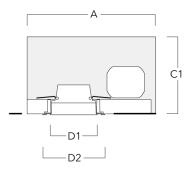

# Installation blockout, proud

| Description | Part ID  | А   | В   | C1  | D1  |
|-------------|----------|-----|-----|-----|-----|
| BD014-I     | 134-1763 | 443 | 324 | 192 | 216 |

# Installation blockout, flush with shadow line

| Description | Part ID  | Α   | В   | C1  | D1  | D2  |
|-------------|----------|-----|-----|-----|-----|-----|
| BDO14-III   | 134-1764 | 443 | 324 | 192 | 216 | 267 |