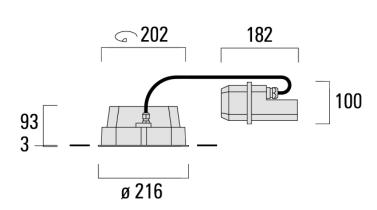

Optional 2200 K version available. To be specified at time of ordering.

Suitable for mounting up to max. 40 mm ceiling thickness. A pre-installation blockout, proud or flush, is available and recommended for mounting in concrete ceilings. To be ordered separately.

| Weight 4.00 kg  Light distribution symmetric, very narrow beam [EE]  Light source LED-24/48W / 700 mA - 2700 K  CRI 80  Power supply EC  LEDs 24  Rated input power 54 W  Nominal Lumen (Im)  LED Lumen 270  Total Lumen 6480  Tj 85  Rated lumens (Im)  LED Lumen 232.2  Total Lumen 5573.3  Ta 25                                                              |                    |                              |
|------------------------------------------------------------------------------------------------------------------------------------------------------------------------------------------------------------------------------------------------------------------------------------------------------------------------------------------------------------------|--------------------|------------------------------|
| Light source       LED-24/48W / 700 mA - 2700 K         CRI       80         Power supply       EC         LEDs       24         Rated input power       54 W         Nominal Lumen (Im)         LED Lumen       270         Total Lumen       6480         Tj       85         Rated lumens (Im)         LED Lumen       232.2         Total Lumen       5573.3 | Weight             | 4.00 kg                      |
| CRI       80         Power supply       EC         LEDs       24         Rated input power       54 W         Nominal Lumen (Im)         LED Lumen       270         Total Lumen       6480         Tj       85         Rated lumens (Im)         LED Lumen       232.2         Total Lumen       5573.3                                                         | Light distribution |                              |
| Power supply         EC           LEDs         24           Rated input power         54 W           Nominal Lumen (Im)           LED Lumen         270           Total Lumen         6480           Tj         85           Rated lumens (Im)           LED Lumen         232.2           Total Lumen         5573.3                                            | Light source       | LED-24/48W / 700 mA - 2700 K |
| LEDs       24         Rated input power       54 W         Nominal Lumen (Im)         LED Lumen       270         Total Lumen       6480         Tj       85         Rated lumens (Im)         LED Lumen       232.2         Total Lumen       5573.3                                                                                                            | CRI                | 80                           |
| Rated input power         54 W           Nominal Lumen (Im)         270           LED Lumen         6480           Tj         85           Rated lumens (Im)           LED Lumen         232.2           Total Lumen         5573.3                                                                                                                              | Power supply       | EC                           |
| Nominal Lumen (Im)           LED Lumen         270           Total Lumen         6480           Tj         85           Rated lumens (Im)           LED Lumen         232.2           Total Lumen         5573.3                                                                                                                                                 | LEDs               | 24                           |
| LED Lumen       270         Total Lumen       6480         Tj       85         Rated lumens (lm)         LED Lumen       232.2         Total Lumen       5573.3                                                                                                                                                                                                  | Rated input power  | 54 W                         |
| Total Lumen         6480           Tj         85           Rated lumens (lm)           LED Lumen         232.2           Total Lumen         5573.3                                                                                                                                                                                                              | Nominal Lumen (lm) |                              |
| Tj         85           Rated lumens (lm)           LED Lumen         232.2           Total Lumen         5573.3                                                                                                                                                                                                                                                 | LED Lumen          | 270                          |
| Rated lumens (lm)  LED Lumen 232.2  Total Lumen 5573.3                                                                                                                                                                                                                                                                                                           | Total Lumen        | 6480                         |
| LED Lumen 232.2<br>Total Lumen 5573.3                                                                                                                                                                                                                                                                                                                            | _Tj                | 85                           |
| Total Lumen 5573.3                                                                                                                                                                                                                                                                                                                                               | Rated lumens (lm)  |                              |
|                                                                                                                                                                                                                                                                                                                                                                  | LED Lumen          | 232.2                        |
| Ta 25                                                                                                                                                                                                                                                                                                                                                            | Total Lumen        | 5573.3                       |
|                                                                                                                                                                                                                                                                                                                                                                  | Та                 | 25                           |