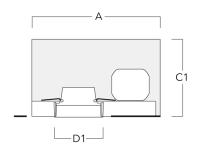

# Installation blockout, proud

| Description | Part ID  | А   | В   | C1  | D1  |
|-------------|----------|-----|-----|-----|-----|
| BD014-I     | 134-1763 | 443 | 324 | 192 | 216 |

# Installation blockout, flush with shadow line

| Description | Part ID  | Α   | В   | C1  | D1  | D2  |
|-------------|----------|-----|-----|-----|-----|-----|
| BDO14-III   | 134-1764 | 443 | 324 | 192 | 216 | 267 |