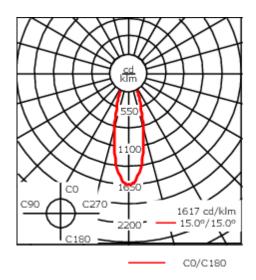

A pre-installation blockout, proud or flush, is available and recommended for mounting in concrete ceilings. To be ordered separately.

A maximum of one internal optical accessory.

| Weight             | 2.25 kg                      |  |  |  |  |
|--------------------|------------------------------|--|--|--|--|
| Light distribution | symmetric, medium beam [M]   |  |  |  |  |
| Light source       | LED-FT-17W / 500 mA - 2700 K |  |  |  |  |
| CRI                | 80                           |  |  |  |  |
| Power supply       | EC                           |  |  |  |  |
| LEDs               | 1                            |  |  |  |  |
| Rated input power  | 20 W                         |  |  |  |  |
| Rated lumens (lm)  |                              |  |  |  |  |
| LED Lumen          | 1680                         |  |  |  |  |
| Total Lumen        | 1680                         |  |  |  |  |
| Та                 | 25                           |  |  |  |  |
| Nominal Lumen (lm) |                              |  |  |  |  |
| LED Lumen          | 2935                         |  |  |  |  |
| Total Lumen        | 2935                         |  |  |  |  |
| Тс                 | 25                           |  |  |  |  |