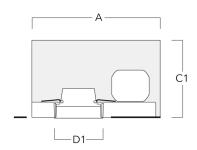

## Installation blockout, proud

| Description | Part ID  | А   | В   | C1  | D1  |
|-------------|----------|-----|-----|-----|-----|
| BD012-I     | 134-1748 | 383 | 272 | 192 | 155 |