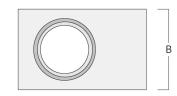

## Installation blockout, proud

| Description | Part ID  | А   | В   | C1  | D1  |
|-------------|----------|-----|-----|-----|-----|
| BD012-I     | 134-1748 | 383 | 272 | 192 | 155 |