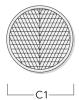

## **Linear spread lens**

| Description          | Part ID  | C1  |
|----------------------|----------|-----|
| IO-180-DOC120-LED-FT | 134-1781 | 103 |

## **Flood lens**

| Description | n Part ID            | C1  |
|-------------|----------------------|-----|
| IO-360-DOC1 | C120-LED-FT 134-1782 | 103 |

### Wallwash lens

| Description            | Part ID  | C1  |
|------------------------|----------|-----|
| IO-20-WW-DOC120-LED-FT | 134-1771 | 103 |