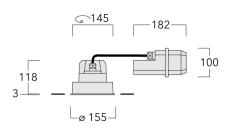

A pre-installation blockout, proud or flush, is available and recommended for mounting in concrete ceilings. To be ordered separately.

A maximum of one internal optical accessory.

| Weight             | 2.25 kg                      |  |  |  |  |
|--------------------|------------------------------|--|--|--|--|
| Light distribution | symmetric, medium beam [M]   |  |  |  |  |
| Light source       | LED-FT-17W / 500 mA - 2700 K |  |  |  |  |
| CRI                | 80                           |  |  |  |  |
| Power supply       | EC                           |  |  |  |  |
| LEDs               | 1                            |  |  |  |  |
| Rated input power  | 20 W                         |  |  |  |  |
| Rated lumens (lm)  |                              |  |  |  |  |
| LED Lumen          | 1680                         |  |  |  |  |
| Total Lumen        | 1680                         |  |  |  |  |
| Та                 | 25                           |  |  |  |  |
| Nominal Lumen (lm) |                              |  |  |  |  |
| LED Lumen          | 2935                         |  |  |  |  |
| Total Lumen        | 2935                         |  |  |  |  |
| Тс                 | 25                           |  |  |  |  |