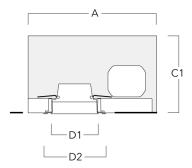

## Installation blockout, flush with shadow line

| Description | Part ID  | А   | В   | C1  | D1  | D2  |
|-------------|----------|-----|-----|-----|-----|-----|
| BDO12-III   | 134-1749 | 383 | 272 | 192 | 155 | 198 |