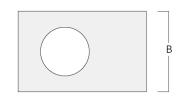

# Installation blockout, proud

| Description | Part ID  | Α   | В   | C1  | D1  |
|-------------|----------|-----|-----|-----|-----|
| BD012-I     | 134-1748 | 383 | 272 | 192 | 155 |

# Installation blockout, flush with shadow line

| Description | Part ID  | А   | В   | C1  | D1  | D2  |
|-------------|----------|-----|-----|-----|-----|-----|
| BDO12-III   | 134-1749 | 383 | 272 | 192 | 155 | 198 |