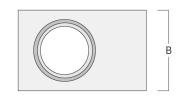

# Installation blockout, flush with shadow line

| Description | Part ID  | А   | В   | C1  | D1  | D2  |
|-------------|----------|-----|-----|-----|-----|-----|
| BDO12-III   | 134-1749 | 383 | 272 | 192 | 155 | 198 |