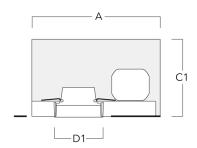

# Installation blockout, proud

| Description | Part ID  | Α   | В   | C1  | D1  |
|-------------|----------|-----|-----|-----|-----|
| BD012-I     | 134-1748 | 383 | 272 | 192 | 155 |