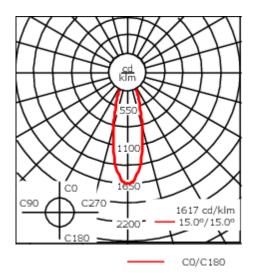

| Weight             | 2.25 kg                      |  |  |  |  |
|--------------------|------------------------------|--|--|--|--|
| Light distribution | symmetric, medium beam [M]   |  |  |  |  |
| Light source       | LED-FT-24W / 700 mA - 2700 K |  |  |  |  |
| CRI                | 80                           |  |  |  |  |
| Power supply       | EC                           |  |  |  |  |
| LEDs               | 1                            |  |  |  |  |
| Rated input power  | 27 W                         |  |  |  |  |
| Rated lumens (lm)  |                              |  |  |  |  |
| LED Lumen          | 2318.2                       |  |  |  |  |
| Total Lumen        | 2318.2                       |  |  |  |  |
| Та                 | 25                           |  |  |  |  |
| Nominal Lumen (lm) |                              |  |  |  |  |
| LED Lumen          | 4050                         |  |  |  |  |
| Total Lumen        | 4050                         |  |  |  |  |
| Tc                 | 25                           |  |  |  |  |