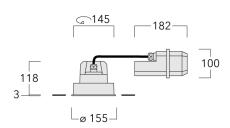

Suitable for mounting up to max. 40 mm ceiling thickness. A pre-installation blockout, proud or flush, is available and recommended for mounting in concrete ceilings. To be ordered separately.

A maximum of one internal optical accessory.

| Weight             | 2.25 kg                      |  |  |  |  |
|--------------------|------------------------------|--|--|--|--|
| Light distribution | symmetric, medium beam [M]   |  |  |  |  |
| Light source       | LED-FT-24W / 700 mA - 2700 K |  |  |  |  |
| CRI                | 80                           |  |  |  |  |
| Power supply       | EC                           |  |  |  |  |
| LEDs               | 1                            |  |  |  |  |
| Rated input power  | 27 W                         |  |  |  |  |
| Rated lumens (lm)  |                              |  |  |  |  |
| LED Lumen          | 2318.2                       |  |  |  |  |
| Total Lumen        | 2318.2                       |  |  |  |  |
| Та                 | 25                           |  |  |  |  |
| Nominal Lumen (lm) |                              |  |  |  |  |
| LED Lumen          | 4050                         |  |  |  |  |
| Total Lumen        | 4050                         |  |  |  |  |
| Tc                 | 25                           |  |  |  |  |