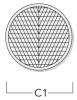

# **Linear spread lens**

| Description          | Part ID  | C1  |
|----------------------|----------|-----|
| IO-180-DOC120-LED-FT | 134-1781 | 103 |

## **Flood lens**

| Description | n Part ID            | C1  |
|-------------|----------------------|-----|
| IO-360-DOC1 | C120-LED-FT 134-1782 | 103 |

## Wallwash lens

| Description            | Part ID  | C1  |
|------------------------|----------|-----|
| IO-20-WW-DOC120-LED-FT | 134-1771 | 103 |