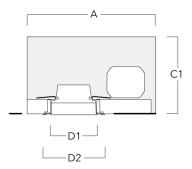

# Installation blockout, flush with shadow line

| Description | Part ID  | А   | В   | C1  | D1  | D2  |
|-------------|----------|-----|-----|-----|-----|-----|
| BDO12-III   | 134-1749 | 383 | 272 | 192 | 155 | 198 |