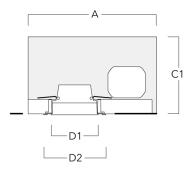

# Installation blockout, flush with shadow line

| Description | Part ID  | Α   | В   | C1  | D1  | D2  |
|-------------|----------|-----|-----|-----|-----|-----|
| BDO14-III   | 134-1764 | 443 | 324 | 192 | 216 | 267 |