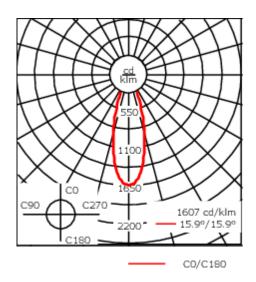

| Weight             | 2.8 kg                        |  |  |  |  |
|--------------------|-------------------------------|--|--|--|--|
| Light distribution | symmetric, medium beam [M]    |  |  |  |  |
| Light source       | LED-FT-37W / 1050 mA - 2700 K |  |  |  |  |
| CRI                | 80                            |  |  |  |  |
| Power supply       | EC                            |  |  |  |  |
| LEDs               | 1                             |  |  |  |  |
| Rated input power  | 42 W                          |  |  |  |  |
| Rated lumens (lm)  |                               |  |  |  |  |
| LED Lumen          | 3296.2                        |  |  |  |  |
| Total Lumen        | 3296.2                        |  |  |  |  |
| Та                 | 25                            |  |  |  |  |
| Nominal Lumen (lm) |                               |  |  |  |  |
| LED Lumen          | 6130                          |  |  |  |  |
| Total Lumen        | 6130                          |  |  |  |  |
| Тс                 | 25                            |  |  |  |  |