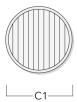

## **Linear spread lens**

| Description       | C1     |
|-------------------|--------|
| 180-DOC140-LED-FT | 16 171 |

## **Flood lens**

| Description | on Part ID             | C1  |
|-------------|------------------------|-----|
|             | OOC140-LED-FT 134-1818 | 171 |

## Wallwash lens

| Description            | Part ID  | C1  |  |  |
|------------------------|----------|-----|--|--|
| IO-20-WW-DOC140-LED-FT | 134-1817 | 171 |  |  |

\_\_\_\_C1\_