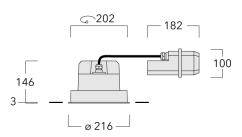

Suitable for mounting up to max. 40 mm ceiling thickness. A pre-installation blockout, proud or flush, is available and recommended for mounting in concrete ceilings. To be ordered separately.

A maximum of one internal optical accessory.

| Weight             | 2.8 kg                        |  |  |  |  |
|--------------------|-------------------------------|--|--|--|--|
| Light distribution | symmetric, medium beam [M]    |  |  |  |  |
| Light source       | LED-FT-37W / 1050 mA - 2700 K |  |  |  |  |
| CRI                | 80                            |  |  |  |  |
| Power supply       | EC                            |  |  |  |  |
| LEDs               | 1                             |  |  |  |  |
| Rated input power  | 42 W                          |  |  |  |  |
| Rated lumens (lm)  |                               |  |  |  |  |
| LED Lumen          | 3296.2                        |  |  |  |  |
| Total Lumen        | 3296.2                        |  |  |  |  |
| Та                 | 25                            |  |  |  |  |
| Nominal Lumen (lm) |                               |  |  |  |  |
| LED Lumen          | 6130                          |  |  |  |  |
| Total Lumen        | 6130                          |  |  |  |  |
| Тс                 | 25                            |  |  |  |  |