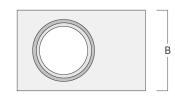

## Installation blockout, proud

| Description | Part ID A   | В     | C1  |
|-------------|-------------|-------|-----|
| BD014-I     | 134-1763 44 | 3 324 | 192 |