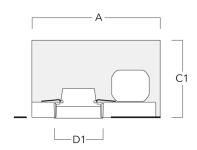

## Installation blockout, proud

| Description | Part ID A   | В     | C1  |
|-------------|-------------|-------|-----|
| BD014-I     | 134-1763 44 | 3 324 | 192 |