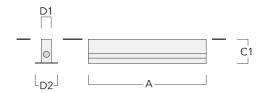

-----------------------|------------------------|
| Energy efficiency class | D (Light source)       |

#### 186-0450

ETV129 LED

# we-ef

### **Electrical Accessories**

#### Sealable junction box

| Description                  | Part ID  | C1  | M1   | M2        |
|------------------------------|----------|-----|------|-----------|
| Sealable junction box SJB130 | 185-1624 | 146 | Ø 10 | Ø 12 - 19 |



#### 186-0450

ETV129 LED

#### **Mounting Accessories**

#### Installation blockout, Type I



we-ef

186-0450

## we-ef

#### ETV129 LED

| Description                   | Part ID  | А    | C1  | D1 | D2  | Weight (kg) |
|-------------------------------|----------|------|-----|----|-----|-------------|
| BEV120-I-3/627 (3 luminaires) | 186-0308 | 1933 | 160 | 55 | 120 | 9.10        |



BEV120-I-4/627 (4 luminaires) 186-0309 2562 160 55 120 12