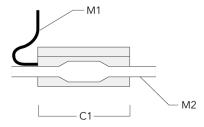

#### Sealable junction box

| Description                  | Part ID  | C1  | M1   | M2        |
|------------------------------|----------|-----|------|-----------|
| Sealable junction box SJB130 | 185-1624 | 146 | Ø 10 | Ø 12 - 19 |