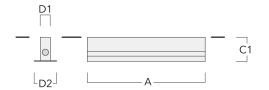

ficiency class | D (Light source)       |

#### 186-0450

ETV129 LED

# we-ef

### **Electrical Accessories**

#### Sealable junction box

| Description                  | Part ID  | C1  | M1   | M2        |
|------------------------------|----------|-----|------|-----------|
| Sealable junction box SJB130 | 185-1624 | 146 | Ø 10 | Ø 12 - 19 |



#### 186-0450

ETV129 LED

#### **Mounting Accessories**

#### Installation blockout, Type I



we-ef

186-0450

## we-ef

#### ETV129 LED

| Description                   | Part ID  | А    | C1  | D1 | D2  | Weight (kg) |
|-------------------------------|----------|------|-----|----|-----|-------------|
| BEV120-I-3/627 (3 luminaires) | 186-0308 | 1933 | 160 | 55 | 120 | 9.10        |



BEV120-I-4/627 (4 luminaires) 186-0309 2562 160 55 120 12