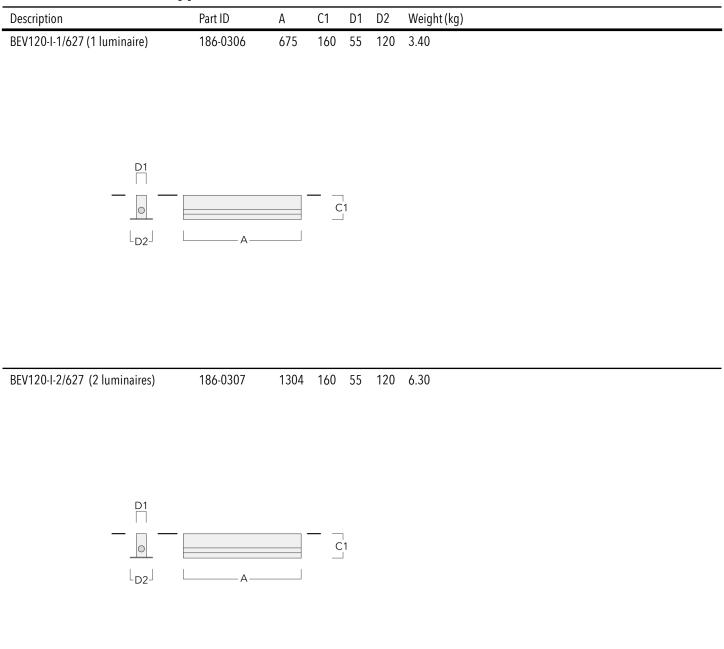

#### ETV129 LED

| Description                   | Part ID  | А    | C1  | D1 | D2  | Weight (kg) |
|-------------------------------|----------|------|-----|----|-----|-------------|
| BEV120-I-3/627 (3 luminaires) | 186-0308 | 1933 | 160 | 55 | 120 | 9.10        |