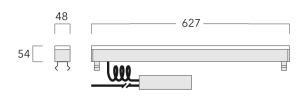

#### 186-0450

ETV129 LED

#### ETV129 LED

| Description                   | Part ID  | А    | C1  | D1 | D2  | Weight (kg) |
|-------------------------------|----------|------|-----|----|-----|-------------|
| BEV120-I-3/627 (3 luminaires) | 186-0308 | 1933 | 160 | 55 | 120 | 9.10        |