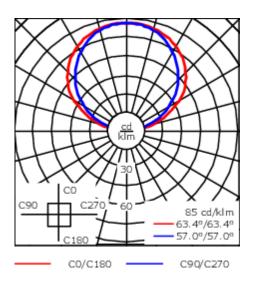

\* Additionally tested to IP66, IP67, IP68 0.1 bar 3h, up to 1 m depth according to DIN EN 60598 and IP69K/80° according to DIN EN 60529.

| Weight             | 4.50 kg               |
|--------------------|-----------------------|
| Light distribution | diffused distribution |
| Light source       | LED-32/3W/W - 2700 K  |
| CRI                | 80                    |
| Power supply       | EC                    |
| LEDs               | 32                    |
| Rated input power  | 5.5 W                 |
| Nominal Lumen (lm) |                       |
| LED Lumen          | 15                    |
| Total Lumen        | 480                   |
| Tj                 | 25                    |
| Rated lumens (lm)  |                       |
| LED Lumen          | 4.1                   |
| Total Lumen        | 131.8                 |
| Та                 | 25                    |
|                    |                       |