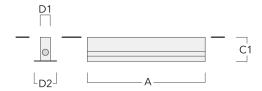

# Installation blockout, Type I

| Description                  | Part ID  | Α   | C1  | D1 | D2  | Weight (kg) |
|------------------------------|----------|-----|-----|----|-----|-------------|
| BEV130-I-1/927 (1 luminaire) | 186-0310 | 975 | 160 | 55 | 120 | 4.70        |

|  | BEV130-I-2/927 | (2 luminaires) | 186-0311 | 1904 | 160 | 55 | 120 | 9 |
|--|----------------|----------------|----------|------|-----|----|-----|---|
|--|----------------|----------------|----------|------|-----|----|-----|---|

#### **ETV139 LED**

| Description                   | Part ID  | Α    | C1  | D1 | D2  | Weight (kg) |
|-------------------------------|----------|------|-----|----|-----|-------------|
| BEV130-I-3/927 (3 luminaires) | 186-0312 | 2833 | 160 | 55 | 120 | 13.20       |

| BEV130-I-4/927 (4 lur | minaires) | 186-0313 | 3762 | 160 | 55 | 120 | 17.50 |
|-----------------------|-----------|----------|------|-----|----|-----|-------|
|                       |           |          |      |     |    |     |       |