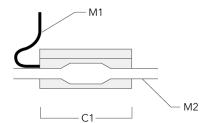

# **Sealable junction box**

| Description                  | Part ID  | C1  | M1   | M2        |
|------------------------------|----------|-----|------|-----------|
| Sealable junction box SJB130 | 185-1624 | 146 | Ø 10 | Ø 12 - 19 |