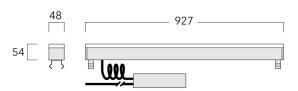

# 186-0451 ETV139 LED

#### **Description**

IP67, Class I. IK08. Marine-grade all aluminium construction. Anodized aluminium extrusion. PCS hardware. Silicone rubber gasket. Safety glass lens. Luminaire can be driven over at low speed, without accelerating or turning, by vehicles with air-filled tyres, at a weight up to 5 tonnes per wheel. Max. static load, 3 tonnes (according to DIN EN 60598-2-13). Factory-sealed termination chamber complete with cable gland and 0.5 m of flexible cable, including sealable junction box SJB. Linear PMMA LED lens. Factory installed LED circuit board. LED board can be easily removed for upgrading. Luminaire is factory sealed and does not need to be opened during installation. Integral electronic converter with DALI interface in thermally-separated compartment.