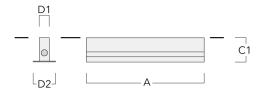

# **Mounting Accessories**

# Installation blockout, Type I

| Description                  | Part ID  | Α   | C1  | D1 | D2  | Weight (kg) |
|------------------------------|----------|-----|-----|----|-----|-------------|
| BEV130-I-1/927 (1 luminaire) | 186-0310 | 975 | 160 | 55 | 120 | 4.70        |