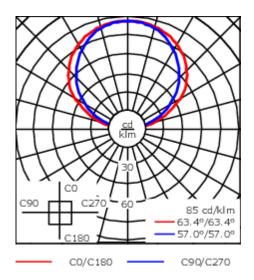

| Weight             | 5.90 kg                |
|--------------------|------------------------|
| Light distribution | diffused distribution  |
| Light source       | LED-48/4,5W/W - 2700 K |
| CRI                | 80                     |
| Power supply       | EC                     |
| LEDs               | 48                     |
| Rated input power  | 7 W                    |
| Nominal Lumen (lm) |                        |
| LED Lumen          | 15                     |
| Total Lumen        | 720                    |
| _Tj                | 25                     |
| Rated lumens (lm)  |                        |
| LED Lumen          | 4.1                    |
| Total Lumen        | 197.7                  |
| Та                 | 25                     |