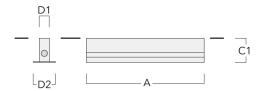

|  | BEV130-I-2/927 | (2 luminaires) | 186-0311 | 1904 | 160 | 55 | 120 | 9 |
|--|----------------|----------------|----------|------|-----|----|-----|---|
|--|----------------|----------------|----------|------|-----|----|-----|---|