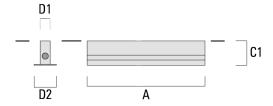

#### **ETV139 LED**

| Description                   | Part ID  | Α    | C1  | D1 | D2  | Weight (kg) |
|-------------------------------|----------|------|-----|----|-----|-------------|
| BEV130-I-3/927 (3 luminaires) | 186-0312 | 2833 | 160 | 55 | 120 | 13.20       |

| BEV130-I-4/927 (4 lur | minaires) | 186-0313 | 3762 | 160 | 55 | 120 | 17.50 |
|-----------------------|-----------|----------|------|-----|----|-----|-------|
|                       |           |          |      |     |    |     |       |