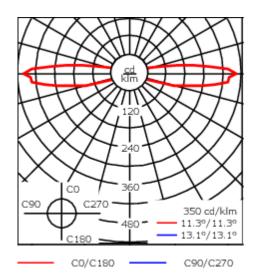

Luminaire can be driven over at low speeds only. It is not designed for normal traffic conditions. Luminaire can be damaged under such conditions as breaking, accelerating or turning.

| Weight             | 5.10 kg                       |
|--------------------|-------------------------------|
| Light distribution | controlled beam, two-sided    |
| Light source       | LED-2x6/12W / 350 mA - 2700 K |
| CRI                | 80                            |
| Power supply       | electronic transformer        |
| BUG                | B0 U3 G2                      |
| LEDs               | 12                            |
| Rated input power  | 14 W                          |
| Nominal Lumen (lm) |                               |
| LED Lumen          | 145                           |
| Total Lumen        | 1740                          |
| Tj                 | 85                            |
| Rated lumens (lm)  |                               |
| LED Lumen          | 77.4                          |
| Total Lumen        | 928.3                         |
| Та                 | 25                            |