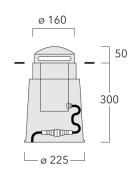

### Description

IP67, Class I. IK09. Stainless steel inground section. Diecast dome made from marine-grade aluminium alloy. 5CE superior corrosion protection including PCS hardware. Silicone rubber gasket. Factory-sealed termination chamber complete with cable gland and 1.5 m of flexible PVC free cable. IP68 in-line connector facilitates easy removal for off-site lamp replacement. Integral EC electronic converter in thermally separated compartment. 'No tool' removable gear/lens tray. CAD-optimised optics for superior illumination and glare control. Factory installed LED circuit board. Luminaire requires installation blockout which is included in supply. Blockout is designed for installation in concrete. Optional 2200 K version available. To be specified at time of ordering.

Luminaire can be driven over at low speeds only. It is not designed for normal traffic conditions. Luminaire can be damaged under such conditions as breaking, accelerating or turning.

| Weight             | 5.10 kg                       |
|--------------------|-------------------------------|
| Light distribution | controlled beam, two-sided    |
| Light source       | LED-2x6/12W / 350 mA - 2700 K |
| CRI                | 80                            |
| Power supply       | electronic transformer        |
| BUG                | B0 U3 G2                      |
| LEDs               | 12                            |
| Rated input power  | 14 W                          |
| Nominal Lumen (lm) |                               |
| LED Lumen          | 145                           |
| Total Lumen        | 1740                          |
| Tj                 | 85                            |
| Rated lumens (lm)  |                               |
| LED Lumen          | 77.4                          |
| Total Lumen        | 928.3                         |
| Та                 | 25                            |