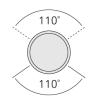

Luminaire can be driven over at low speeds only. It is not designed for normal traffic conditions. Luminaire can be damaged under such conditions as breaking, accelerating or turning.

| Weight             | 5.10 kg                       |
|--------------------|-------------------------------|
| Light distribution | controlled beam, two-sided    |
| Light source       | LED-2x6/12W / 350 mA - 2700 K |
| CRI                | 80                            |
| Power supply       | electronic transformer        |
| BUG                | B0 U3 G2                      |
| LEDs               | 12                            |
| Rated input power  | 14 W                          |
| Nominal Lumen (lm) |                               |
| LED Lumen          | 145                           |
| Total Lumen        | 1740                          |
| Tj                 | 85                            |
| Rated lumens (lm)  |                               |
| LED Lumen          | 77.4                          |
| Total Lumen        | 928.3                         |
| Та                 | 25                            |