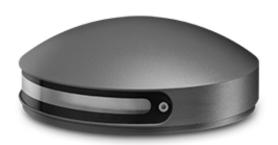

### Description

IP67, Class I. IK09. Stainless steel inground section. Diecast dome made from marine-grade aluminium alloy. 5CE superior corrosion protection including PCS hardware. Silicone rubber gasket. Factory-sealed termination chamber complete with cable gland and 1.5 m of flexible PVC free cable. IP68 in-line connector facilitates easy removal for off-site lamp replacement. Integral EC electronic converter in thermally separated compartment. 'No tool' removable gear/lens tray. CAD-optimised optics for superior illumination and glare control. Factory installed LED circuit board. Luminaire requires installation blockout which is included in supply. Blockout is designed for installation in concrete. Optional 2200 K version available. To be specified at time of ordering.