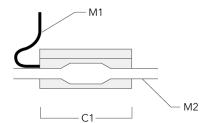

# **Sealable junction box**

| Description                  | Part ID  | C1  | M1   | M2        |
|------------------------------|----------|-----|------|-----------|
| Sealable junction box SJB130 | 185-1624 | 146 | Ø 10 | Ø 12 - 19 |