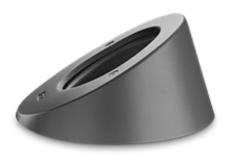

#### **Description**

IP67, Class I. IK07. Stainless steel construction inground section. Die-cast hood with 30° angle made from marinegrade aluminium alloy avoids glare to passers-by and helps prevent accumulation of insects, leaves and debris on the lens. 5CE superior corrosion protection including PCS hardware. Silicone rubber gasket. Safety glass lens. Integral EC electronic converter in thermally separated compartment. CAD-optimised optics for superior illumination and glare control. Factory installed LED circuit board. Factory-sealed termination chamber complete with cable gland including spiral cable bending protection and 1.5 m of flexible PVC free cable.