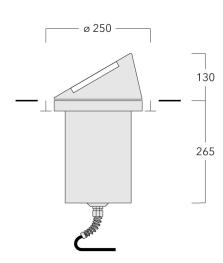

The optional installation blockout is recommended for mounting. To be ordered separately.

| Weight             | 7.90 kg                      |
|--------------------|------------------------------|
| Light distribution | symmetric, medium beam [M]   |
| Light source       | LED-12/18W / 500 mA - 2700 K |
| CRI                | 80                           |
| Power supply       | EC                           |
| LEDs               | 12                           |
| Rated input power  | 21 W                         |
| Nominal Lumen (lm) |                              |
| LED Lumen          | 200                          |
| Total Lumen        | 2400                         |
| Tj                 | 85                           |
| Rated lumens (lm)  |                              |
| LED Lumen          | 136.1                        |
| Total Lumen        | 1632.6                       |
| Та                 | 25                           |