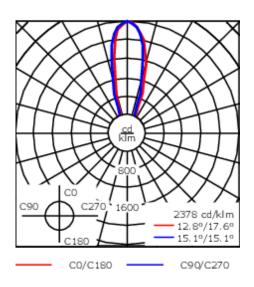

The optional installation blockout is recommended for mounting. To be ordered separately.

| Weight             | 7.90 kg                      |
|--------------------|------------------------------|
| Light distribution | symmetric, medium beam [M]   |
| Light source       | LED-12/18W / 500 mA - 2700 K |
| CRI                | 80                           |
| Power supply       | EC                           |
| LEDs               | 12                           |
| Rated input power  | 21 W                         |
| Nominal Lumen (lm) |                              |
| LED Lumen          | 200                          |
| Total Lumen        | 2400                         |
| Tj                 | 85                           |
| Rated lumens (lm)  |                              |
| LED Lumen          | 136.1                        |
| Total Lumen        | 1632.6                       |
| Та                 | 25                           |