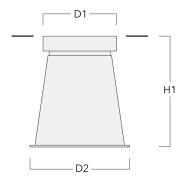

#### Installation blockout

| Description       | Part ID  | D1  | D2  | H1  | Weight (kg) | D       | Н   |
|-------------------|----------|-----|-----|-----|-------------|---------|-----|
| Blockout, Plastic | 185-0322 | 250 | 270 | 375 | 1.50        | 250/270 | 375 |