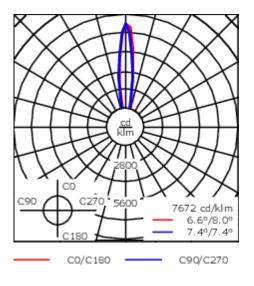

The optional installation blockout is recommended for mounting. To be ordered separately.

| Weight             | 7.90 kg                             |
|--------------------|-------------------------------------|
| Light distribution | symmetric, very narrow beam<br>[EE] |
| Light source       | LED-12/18W / 500 mA - 2700 K        |
| CRI                | 80                                  |
| Power supply       | EC                                  |
| LEDs               | 12                                  |
| Rated input power  | 21 W                                |
| Nominal Lumen (lm) |                                     |
| LED Lumen          | 200                                 |
| Total Lumen        | 2400                                |
| Тј                 | 85                                  |
| Rated lumens (lm)  |                                     |
| LED Lumen          | 139.6                               |
| Total Lumen        | 1675.4                              |
| Та                 | 25                                  |

#### 185-3506

ESC130 LED