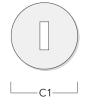

# Sealable junction box

| Description                  | Part ID  | C1  | M1   | M2        |
|------------------------------|----------|-----|------|-----------|
| Sealable junction box SJB130 | 185-1624 | 146 | Ø 10 | Ø 12 - 19 |