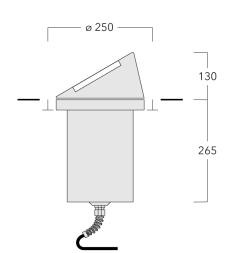

The optional installation blockout is recommended for mounting. To be ordered separately.

| Weight             | 7.90 kg                             |
|--------------------|-------------------------------------|
| Light distribution | symmetric, very narrow beam<br>[EE] |
| Light source       | LED-12/18W / 500 mA - 2700 K        |
| CRI                | 80                                  |
| Power supply       | EC                                  |
| LEDs               | 12                                  |
| Rated input power  | 21 W                                |
| Nominal Lumen (lm) |                                     |
| LED Lumen          | 200                                 |
| Total Lumen        | 2400                                |
| Тј                 | 85                                  |
| Rated lumens (lm)  |                                     |
| LED Lumen          | 139.6                               |
| Total Lumen        | 1675.4                              |
| Та                 | 25                                  |

#### 185-3506

ESC130 LED