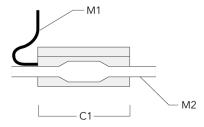

# Sealable junction box

| Description                  | Part ID  | C1  | M1   | M2        |
|------------------------------|----------|-----|------|-----------|
| Sealable junction box SJB130 | 185-1624 | 146 | Ø 10 | Ø 12 - 19 |