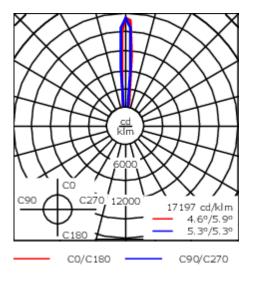

The optional installation blockout is recommended for mounting. To be ordered separately.

| Weight             | 7.90 kg                                             |
|--------------------|-----------------------------------------------------|
| Light distribution | symmetric, very narrow beam,<br>sharp cut-off [EES] |
| Light source       | LED-12/18W / 500 mA - 2700 K                        |
| CRI                | 80                                                  |
| Power supply       | EC                                                  |
| LEDs               | 12                                                  |
| Rated input power  | 21 W                                                |
| Nominal Lumen (lm) |                                                     |
| LED Lumen          | 200                                                 |
| Total Lumen        | 2400                                                |
| Тј                 | 85                                                  |
| Rated lumens (lm)  |                                                     |
| LED Lumen          | 146.8                                               |
| Total Lumen        | 1762.1                                              |
| Та                 | 25                                                  |