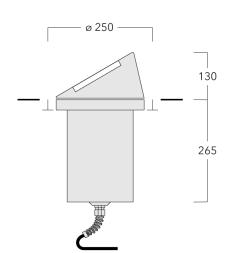

#### Description

IP67, Class I. IK07. Stainless steel construction inground section. Die-cast hood with 30° angle made from marinegrade aluminium alloy avoids glare to passers-by and helps prevent accumulation of insects, leaves and debris on the lens. 5CE superior corrosion protection including PCS hardware. Silicone rubber gasket. Safety glass lens. Integral EC electronic converter in thermally separated compartment. CAD-optimised optics for superior illumination and glare control. Factory installed LED circuit board. Factory-sealed termination chamber complete with cable gland including spiral cable bending protection and 1.5 m of flexible PVC free cable.

The optional installation blockout is recommended for mounting. To be ordered separately.

| Weight             | 7.90 kg                                             |
|--------------------|-----------------------------------------------------|
| Light distribution | symmetric, very narrow beam,<br>sharp cut-off [EES] |
| Light source       | LED-12/18W / 500 mA - 2700 K                        |
| CRI                | 80                                                  |
| Power supply       | EC                                                  |
| LEDs               | 12                                                  |
| Rated input power  | 21 W                                                |
| Nominal Lumen (lm) |                                                     |
| LED Lumen          | 200                                                 |
| Total Lumen        | 2400                                                |
| Тј                 | 85                                                  |
| Rated lumens (lm)  |                                                     |
| LED Lumen          | 146.8                                               |
| Total Lumen        | 1762.1                                              |
| Та                 | 25                                                  |

### 185-3532

ESC130 LED