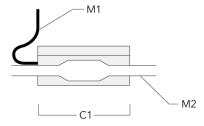

# Sealable junction box

| Description                  | Part ID  | C1  | M1   | M2        |
|------------------------------|----------|-----|------|-----------|
| Sealable junction box SJB130 | 185-1624 | 146 | Ø 10 | Ø 12 - 19 |