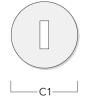

### Installation cover

| Description           | Part ID  | C1  |  |
|-----------------------|----------|-----|--|
| Installation cover BE | 185-0325 | 250 |  |

we-ef