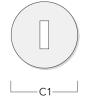

# Installation cover

| Description           | Part ID  | C1  |
|-----------------------|----------|-----|
| Installation cover BE | 185-0326 | 300 |

we-ef