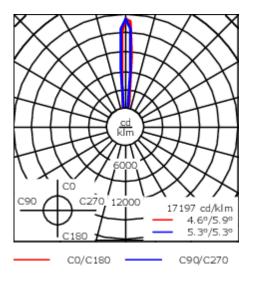

The optional installation blockout is recommended for mounting. To be ordered separately.

| Weight                                        | 10.40 kg                                            |
|-----------------------------------------------|-----------------------------------------------------|
| Light distribution                            | symmetric, very narrow beam,<br>sharp cut-off [EES] |
| Light source                                  | LED-24/24W / 350 mA - 2700 K                        |
| CRI                                           | 80                                                  |
| Power supply                                  | EC                                                  |
| LEDs                                          | 24                                                  |
| Rated input power                             | 26.5 W                                              |
| Nominal Lumen (lm)                            |                                                     |
|                                               |                                                     |
| LED Lumen                                     | 145                                                 |
| LED Lumen<br>Total Lumen                      | 145<br>3480                                         |
|                                               | -                                                   |
| Total Lumen                                   | 3480                                                |
| Total Lumen<br>Tj                             | 3480                                                |
| Total Lumen<br>Tj<br><b>Rated lumens (lm)</b> | 3480<br>85                                          |