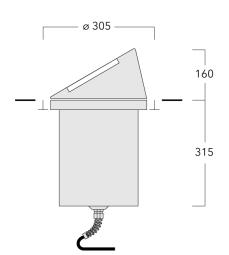

The optional installation blockout is recommended for mounting. To be ordered separately.

| Weight                                        | 10.40 kg                                            |
|-----------------------------------------------|-----------------------------------------------------|
| Light distribution                            | symmetric, very narrow beam,<br>sharp cut-off [EES] |
| Light source                                  | LED-24/24W / 350 mA - 2700 K                        |
| CRI                                           | 80                                                  |
| Power supply                                  | EC                                                  |
| LEDs                                          | 24                                                  |
| Rated input power                             | 26.5 W                                              |
| Nominal Lumen (lm)                            |                                                     |
|                                               |                                                     |
| LED Lumen                                     | 145                                                 |
| LED Lumen<br>Total Lumen                      | 145<br>3480                                         |
|                                               | -                                                   |
| Total Lumen                                   | 3480                                                |
| Total Lumen<br>Tj                             | 3480                                                |
| Total Lumen<br>Tj<br><b>Rated lumens (lm)</b> | 3480<br>85                                          |