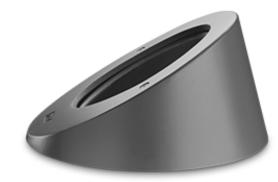

#### Description

IP67, Class I. IK07. Stainless steel construction inground section. Die-cast hood with 30° angle made from marinegrade aluminium alloy avoids glare to passers-by and helps prevent accumulation of insects, leaves and debris on the lens. 5CE superior corrosion protection including PCS hardware. Silicone rubber gasket. Safety glass lens. Integral EC electronic converter in thermally separated compartment. CAD-optimised optics for superior illumination and glare control. Factory installed LED circuit board. Factory-sealed termination chamber complete with cable gland including spiral cable bending protection and 1.5 m of flexible PVC free cable.

# Specifications Material description

| Body                 | Stainless steel inground section. Die-cast dome made from marine-grade aluminium alloy |  |  |  |  |  |
|----------------------|----------------------------------------------------------------------------------------|--|--|--|--|--|
| Lens                 | Safety glass lens                                                                      |  |  |  |  |  |
| Colours              | RAL9004 Signal black                                                                   |  |  |  |  |  |
|                      | RAL9006 White aluminium                                                                |  |  |  |  |  |
|                      | RAL9007 Grey aluminium                                                                 |  |  |  |  |  |
|                      | RAL7016 Anthracite grey                                                                |  |  |  |  |  |
|                      | RAL9016 Traffic white                                                                  |  |  |  |  |  |
| Gasket               | Silicone rubber gasket                                                                 |  |  |  |  |  |
| Fasteners            | PCS Polymer Coated Stainless Steel Hardware                                            |  |  |  |  |  |
| Ingress protection   | IP67                                                                                   |  |  |  |  |  |
| Impact resistance    | IK07                                                                                   |  |  |  |  |  |
| Corrosion resistance | 5CE                                                                                    |  |  |  |  |  |