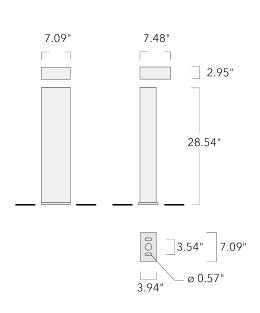

Example: XXX-XXXX-9004 (Black)

+ XXX-XXXX (Accessory 1)

| Weight                | 29.76 lb                                |
|-----------------------|-----------------------------------------|
| Light distribution    | rectangular asymmetric Type II<br>[R45] |
| Light source          | LED-3/6W / 700 mA - 2700 K              |
| CRI                   | 80                                      |
| Power supply          | electronic gear                         |
| BUG                   | B0 U0 G0                                |
| LEDs                  | 3                                       |
| Rated input power     | 7.5 W                                   |
| Nominal Lumen (lm)    |                                         |
| LED Lumen             | 270                                     |
| Total Lumen           | 810                                     |
| Tj                    | 85                                      |
| Delivered lumens (lm) |                                         |
| LED Lumen             | 202                                     |
| Total Lumen           | 606                                     |
| Та                    | 25                                      |
|                       |                                         |