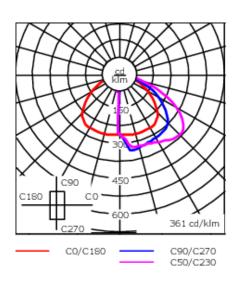

Example: XXX-XXXX-9004 (Black)

+ XXX-XXXX (Accessory 1)

| Weight                | 29.76 lb                                |
|-----------------------|-----------------------------------------|
| Light distribution    | rectangular asymmetric Type II<br>[R45] |
| Light source          | LED-3/6W / 700 mA - 2700 K              |
| CRI                   | 80                                      |
| Power supply          | electronic gear                         |
| BUG                   | B0 U0 G0                                |
| LEDs                  | 3                                       |
| Rated input power     | 7.5 W                                   |
| Nominal Lumen (lm)    |                                         |
| LED Lumen             | 270                                     |
| Total Lumen           | 810                                     |
| Tj                    | 85                                      |
| Delivered lumens (lm) |                                         |
| LED Lumen             | 202                                     |
| Total Lumen           | 606                                     |
| Та                    | 25                                      |
|                       |                                         |