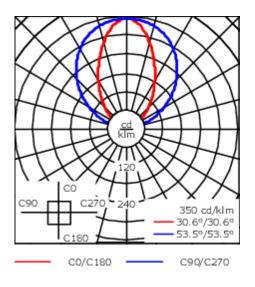

Separate LED driver with DALI interface.

| Weight             | 1.20 kg                          |
|--------------------|----------------------------------|
| Light distribution | symmetric linear, wide beam [LB] |
| Light source       | LED-16/10W / 225 mA - 2700 K     |
| CRI                | 80                               |
| Power supply       | EC                               |
| LEDs               | 16                               |
| Rated input power  | 13 W                             |
| Nominal Lumen (lm) |                                  |
| LED Lumen          | 90                               |
| Total Lumen        | 1440                             |
| Tj                 | 85                               |
| Rated lumens (lm)  |                                  |
| LED Lumen          | 59.9                             |
| Total Lumen        | 957.9                            |
| Та                 | 25                               |
|                    |                                  |