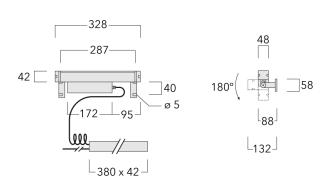

### Description

IP67, Class I. Class II on request. IK09. Marine-grade, all aluminium construction. 5CE superior corrosion protection including PCS hardware. Silicone rubber gasket. PMMA main lens. Linear PMMA LED lens. 1.2 m connecting cable, UV stabilized, PVC free. Luminaire is factory sealed and does not need to be opened during installation and can be tilted up to 180°.