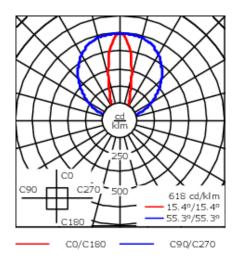

Specify product with 7 Digit product code - Finish Color. Accessories, such as mounting, optical, and electrical, must be specified separately.

Example: XXX-XXXX-9004 (Black)

+ XXX-XXXX (Accessory 1)

| Weight                | 5.40 lb                            |
|-----------------------|------------------------------------|
| Light distribution    | symmetric linear, medium beam [LM] |
| Light source          | LED-32/20W / 225 mA - 2700 K       |
| CRI                   | 80                                 |
| Power supply          | electronic gear                    |
| LEDs                  | 32                                 |
| Rated input power     | 23.5 W                             |
| Nominal Lumen (lm)    |                                    |
| LED Lumen             | 90                                 |
| Total Lumen           | 2880                               |
| Тј                    | 85                                 |
| Delivered lumens (lm) |                                    |
| LED Lumen             | 66.9                               |
| Total Lumen           | 2140.4                             |
| Та                    | 25                                 |
|                       |                                    |