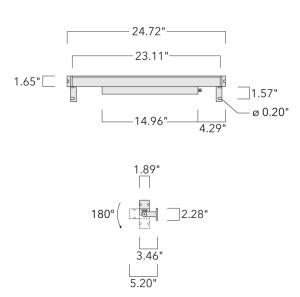

Specify product with 7 Digit product code - Finish Color. Accessories, such as mounting, optical, and electrical, must be specified separately.

Example: XXX-XXXX-9004 (Black)

+ XXX-XXXX (Accessory 1)

| Weight                | 5.40 lb                            |
|-----------------------|------------------------------------|
| Light distribution    | symmetric linear, medium beam [LM] |
| Light source          | LED-32/20W / 225 mA - 2700 K       |
| CRI                   | 80                                 |
| Power supply          | electronic gear                    |
| LEDs                  | 32                                 |
| Rated input power     | 23.5 W                             |
| Nominal Lumen (lm)    |                                    |
| LED Lumen             | 90                                 |
| Total Lumen           | 2880                               |
| Тј                    | 85                                 |
| Delivered lumens (lm) |                                    |
| LED Lumen             | 66.9                               |
| Total Lumen           | 2140.4                             |
| Та                    | 25                                 |
|                       |                                    |