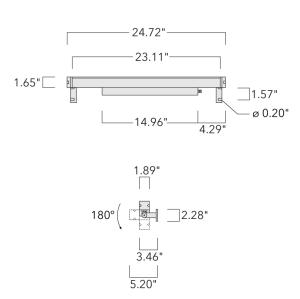

#### **Description**

IP67. Class I. IK09. Marine-grade, all aluminum construction. 5CE superior corrosion protection including PCS hardware. Silicone CCG® Controlled Compression Gasket. Linear PMMA LED lens, PMMA cover. 4 ft connecting cable, UV stabilized, PVC free. Integral LED driver; separate driver on request at time of order. 0-10V Dimming comes standard with luminaire. Luminaire is factory-sealed and does not need to be opened during installation and can be tilted up to 180°.