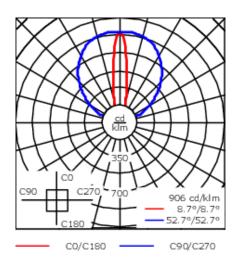

Specify product with 7 Digit product code - Finish Color. Accessories, such as mounting, optical, and electrical, must be specified separately.

Example: XXX-XXXX-9004 (Black)

+ XXX-XXXX (Accessory 1)

| symmetric linear, narrow beam<br>LN]<br>_ED-32/20W / 225 mA - 2700 K |  |  |
|----------------------------------------------------------------------|--|--|
| _ED-32/20W / 225 mA - 2700 K                                         |  |  |
|                                                                      |  |  |
| 30                                                                   |  |  |
| electronic gear                                                      |  |  |
| 32                                                                   |  |  |
| 23.5 W                                                               |  |  |
|                                                                      |  |  |
| 90                                                                   |  |  |
| 2880                                                                 |  |  |
| 35                                                                   |  |  |
| Delivered lumens (lm)                                                |  |  |
| 65.7                                                                 |  |  |
| 2101.3                                                               |  |  |
| 25                                                                   |  |  |
| 3 2 3 3                                                              |  |  |