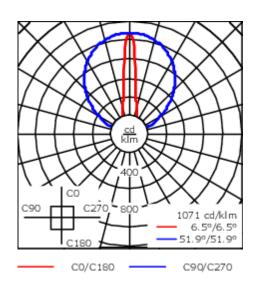

Separate LED driver on request.

| Weight                            | 2.45 kg                                     |
|-----------------------------------|---------------------------------------------|
| Light distribution                | symmetric linear, very narrow<br>beam [LEE] |
| Light source                      | LED-32/20W / 225 mA - 2700 K                |
| CRI                               | 80                                          |
| Power supply                      | EC                                          |
| LEDs                              | 32                                          |
| Rated input power                 | 23.5 W                                      |
| Nominal Lumen (lm)                |                                             |
|                                   |                                             |
| LED Lumen                         | 90                                          |
| LED Lumen<br>Total Lumen          | 90<br>2880                                  |
|                                   |                                             |
| Total Lumen                       | 2880                                        |
| Total Lumen                       | 2880                                        |
| Total Lumen Tj  Rated lumens (lm) | 2880<br>85                                  |