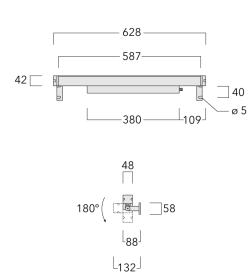

### Description

IP67, Class I. IK09. Marine-grade, all aluminium construction. 5CE superior corrosion protection including PCS hardware. Silicone rubber gasket. PMMA main lens. Linear PMMA LED lens. 1.2 m connecting cable, UV stabilized, PVC free. Luminaire is factory sealed and does not need to be opened during installation and can be tilted up to 180°. Integral LED driver with DALI interface. Optional 2200 K version available. To be specified at time of ordering.

Separate LED driver on request.

| Weight                            | 2.45 kg                                     |
|-----------------------------------|---------------------------------------------|
| Light distribution                | symmetric linear, very narrow<br>beam [LEE] |
| Light source                      | LED-32/20W / 225 mA - 2700 K                |
| CRI                               | 80                                          |
| Power supply                      | EC                                          |
| LEDs                              | 32                                          |
| Rated input power                 | 23.5 W                                      |
| Nominal Lumen (lm)                |                                             |
|                                   |                                             |
| LED Lumen                         | 90                                          |
| LED Lumen<br>Total Lumen          | 90<br>2880                                  |
|                                   |                                             |
| Total Lumen                       | 2880                                        |
| Total Lumen                       | 2880                                        |
| Total Lumen Tj  Rated lumens (lm) | 2880<br>85                                  |