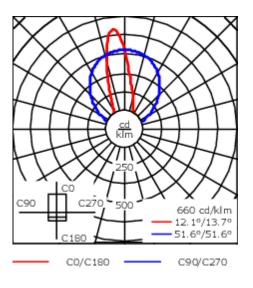

Separate LED driver on request.

| Weight                                                     | 3.25 kg                               |
|------------------------------------------------------------|---------------------------------------|
| Light distribution                                         | asymmetric linear, wallwash<br>[LA10] |
| Light source                                               | LED-48/30W / 225 mA - 2700 K          |
| CRI                                                        | 80                                    |
| Power supply                                               | EC                                    |
| LEDs                                                       | 48                                    |
| Rated input power                                          | 33.5 W                                |
|                                                            |                                       |
| Nominal Lumen (Im)                                         |                                       |
| Nominal Lumen (Im)<br>LED Lumen                            | 90                                    |
|                                                            | 90<br>4320                            |
| LED Lumen                                                  |                                       |
| LED Lumen<br>Total Lumen                                   | 4320                                  |
| LED Lumen<br>Total Lumen<br>Tj                             | 4320                                  |
| LED Lumen<br>Total Lumen<br>Tj<br><b>Rated lumens (lm)</b> | 4320<br>85                            |