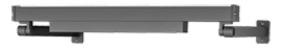

## Description

IP67, Class I. IK09. Marine-grade, all aluminium construction. 5CE superior corrosion protection including PCS hardware. Silicone rubber gasket. PMMA. Linear PMMA LED lens. 1.2 m connecting cable, UV stabilized, PVC free. Luminaire is factory sealed and does not need to be opened during installation and can be tilted up to 180°. Integral LED driver with DALI interface.

## Specifications Material description

| Body                 | Marine-grade, all-aluminium construction    |
|----------------------|---------------------------------------------|
| Lens                 | PMMA                                        |
| Colours              | RAL9004 Signal black                        |
|                      | RAL9006 White aluminium                     |
|                      | RAL9007 Grey aluminium                      |
|                      | RAL7016 Anthracite grey                     |
|                      | RAL9016 Traffic white                       |
| Gasket               | Silicone rubber gasket                      |
| Fasteners            | PCS Polymer Coated Stainless Steel Hardware |
| Ingress protection   | IP67                                        |
| Impact resistance    | IK09                                        |
| Corrosion resistance | 5CE                                         |