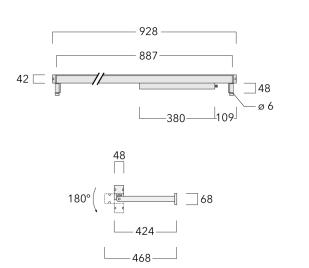

## Description

IP67, Class I. IK09. Marine-grade, all aluminium construction. 5CE superior corrosion protection including PCS hardware. Silicone rubber gasket. PMMA. Linear PMMA LED lens. 1.2 m connecting cable, UV stabilized, PVC free. Luminaire is factory sealed and does not need to be opened during installation and can be tilted up to 180°. Integral LED driver with DALI interface.