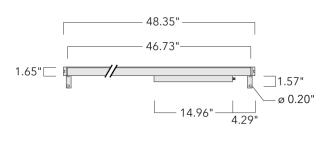

Specify product with 7 Digit product code - Finish Color. Accessories, such as mounting, optical, and electrical, must be specified separately.

Example: XXX-XXXX-9004 (Black)

+ XXX-XXXX (Accessory 1)

| Weight                | 8.82 lb                               |
|-----------------------|---------------------------------------|
| Light distribution    | symmetric linear, medium beam<br>[LM] |
| Light source          | LED-64/40W / 225 mA - 2700 K          |
| CRI                   | 80                                    |
| Power supply          | electronic gear                       |
| LEDs                  | 64                                    |
| Rated input power     | 44 W                                  |
| Nominal Lumen (lm)    |                                       |
| LED Lumen             | 90                                    |
| Total Lumen           | 5760                                  |
| Tj                    | 85                                    |
| Delivered lumens (lm) |                                       |
| LED Lumen             | 66.9                                  |
| Total Lumen           | 4280.8                                |
| Та                    | 25                                    |
|                       |                                       |