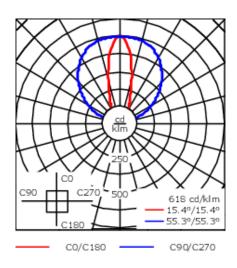

Specify product with 7 Digit product code - Finish Color. Accessories, such as mounting, optical, and electrical, must be specified separately.

Example: XXX-XXXX-9004 (Black)

+ XXX-XXXX (Accessory 1)

| Weight                | 8.82 lb                               |
|-----------------------|---------------------------------------|
| Light distribution    | symmetric linear, medium beam<br>[LM] |
| Light source          | LED-64/40W / 225 mA - 2700 K          |
| CRI                   | 80                                    |
| Power supply          | electronic gear                       |
| LEDs                  | 64                                    |
| Rated input power     | 44 W                                  |
| Nominal Lumen (lm)    |                                       |
| LED Lumen             | 90                                    |
| Total Lumen           | 5760                                  |
| Tj                    | 85                                    |
| Delivered lumens (lm) |                                       |
| LED Lumen             | 66.9                                  |
| Total Lumen           | 4280.8                                |
| Та                    | 25                                    |
|                       |                                       |