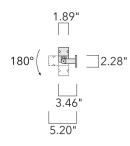

#### **Description**

IP67. Class I. IK09. Marine-grade, all aluminum construction. 5CE superior corrosion protection including PCS hardware. Silicone CCG® Controlled Compression Gasket. Linear PMMA LED lens, PMMA cover. 4 ft connecting cable, UV stabilized, PVC free. Integral LED driver; separate LED driver available instead, on request at time of order. 0-10V Dimming comes standard with luminaire. Luminaire is factory-sealed and does not need to be opened during installation and can be tilted up to 180°.