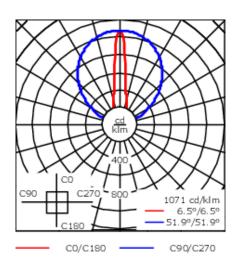

Specify product with 7 Digit product code - Finish Color. Accessories, such as mounting, optical, and electrical, must be specified separately.

Example: XXX-XXXX-9004 (Black)

+ XXX-XXXX (Accessory 1)

| Weight                | 8.82 lb                                  |
|-----------------------|------------------------------------------|
| Light distribution    | symmetric linear, very narrow beam [LVN] |
| Light source          | LED-64/40W / 225 mA - 2700 K             |
| CRI                   | 80                                       |
| Power supply          | electronic gear                          |
| LEDs                  | 64                                       |
| Rated input power     | 44 W                                     |
| Nominal Lumen (lm)    |                                          |
| LED Lumen             | 90                                       |
| Total Lumen           | 5760                                     |
| Tj                    | 85                                       |
| Delivered lumens (lm) |                                          |
| LED Lumen             | 75.2                                     |
| Total Lumen           | 4811.9                                   |
| Та                    | 25                                       |
|                       |                                          |