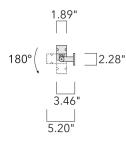

#### **Description**

IP67. Class I. IK09. Marine-grade, all aluminum construction. 5CE superior corrosion protection including PCS hardware. Silicone CCG® Controlled Compression Gasket. Linear PMMA LED lens, PMMA cover. 4 ft connecting cable, UV stabilized, PVC free. Integral LED driver; separate LED driver available instead, on request at time of order. 0-10V Dimming comes standard with luminaire. Luminaire is factory-sealed and does not need to be opened during installation and can be tilted up to 180°.