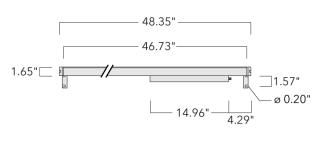

#### **Description**

IP67. Class I. IK09. Marine-grade, all aluminum construction. 5CE superior corrosion protection including PCS hardware. Silicone CCG® Controlled Compression Gasket. Linear PMMA LED lens, PMMA cover. 4 ft connecting cable, UV stabilized, PVC free. Integral LED driver; separate LED driver available instead, on request at time of order. 0-10V Dimming comes standard with luminaire. Luminaire is factory-sealed and does not need to be opened during installation and can be tilted up to 180°.