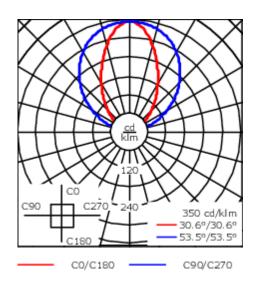

Separate LED driver on request.

| Weight             | 4.75 kg                          |
|--------------------|----------------------------------|
| Light distribution | symmetric linear, wide beam [LB] |
| Light source       | LED-80/50W / 225 mA - 2700 K     |
| CRI                | 80                               |
| Power supply       | EC                               |
| LEDs               | 80                               |
| Rated input power  | 55 W                             |
| Nominal Lumen (lm) |                                  |
| LED Lumen          | 90                               |
| Total Lumen        | 7200                             |
| _Tj                | 85                               |
| Rated lumens (lm)  |                                  |
| LED Lumen          | 59.9                             |
| Total Lumen        | 4789.4                           |
| Та                 | 25                               |