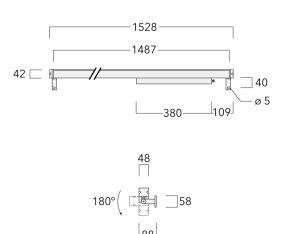

## **VLR150**

## **Description**

IP67, Class I. IK09. Marine-grade, all aluminium construction. 5CE superior corrosion protection + primer including PCS hardware. PMMA cover. Silicone rubber gasket. Linear PMMA LED lens. 1.2 m connecting cable, UV stabilized, PVC free. Luminaire is factory sealed and does not need to be opened during installation and can be tilted up to 180°. Integral LED driver with DALI interface.